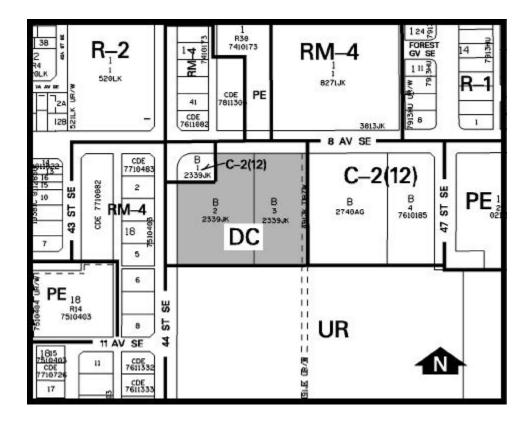

## DC DIRECT CONTROL DISTRICT

1. Land Use

The Permitted and Discretionary Uses of the C-2(12) General Commercial District of Bylaw 2P80 shall be the Permitted and Discretionary Uses respectively with the additional Discretionary Use of a bottle return depot.

2. Development Guidelines

The General Rules for Commercial Districts contained in Section 33 of Bylaw 2P80 and the Permitted and Discretionary Use Rules of the C-2(12) General Commercial District shall apply unless otherwise noted below:

- (a) Bottle Return Depot
  - (i) Floor Area

The maximum gross floor area shall not exceed 465 square metres.

(b) Screening

Visual screening to a minimum height of 1.8 metres shall be provided by a fence along the south property line to the satisfaction of the Approving Authority.

(c) Yards

Notwithstanding Sections 36(3)(a)(b) and (c) of Bylaw 2P80, the southerly 30 metres of yard abutting 44 Street SE shall be a minimum of 5 metres in depth.