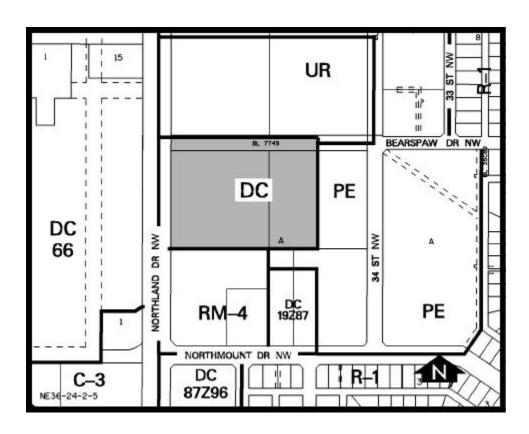

#### DC DIRECT CONTROL DISTRICT

#### 1. Land Use

The Permitted and Discretionary Uses of the PE Public Park, School and Recreation District of Bylaw 2P80 shall be the Permitted and Discretionary Uses respectively, with the additional Discretionary Use of a parking area.

### 2. Development Guidelines

The General Rules for Special Districts contained in Section 48 of Bylaw 2P80 and the Permitted and Discretionary Use Rules of the PE Public Park, School and Recreation District shall apply.

## (a) Parking Area

The parking area use shall be limited to parking associated with the school on site and the church on Lot 1, Block A, Plan 5114R.