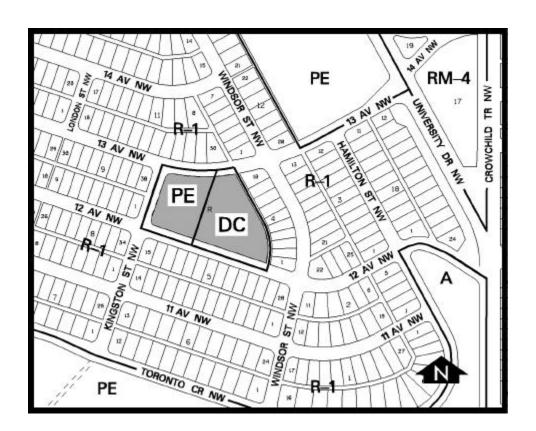

#### DC DIRECT CONTROL DISTRICT

(a) Vehicular access and egress to the parking area of a private school shall be via 13 Avenue NW, to the satisfaction of the Approving Authority.