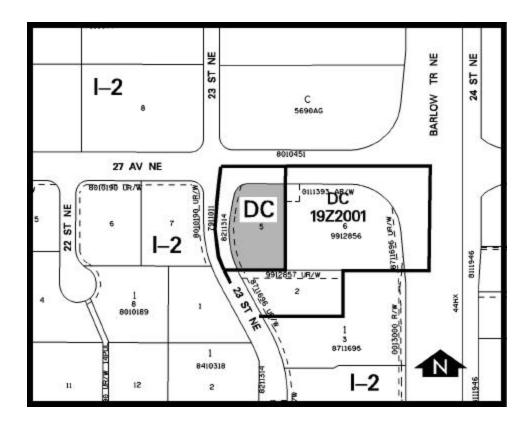

## Amendment # LOC2003-0032 Bylaw # 57Z2003 Council Approval: 2003 June 16

## SCHEDULE B

## DC DIRECT CONTROL DISTRICT

1. Land Use

The Permitted and Discretionary Uses of the I-2 General Light Industrial District of Bylaw 2P80 shall be the Permitted and Discretionary Uses respectively.

2. Development Guidelines