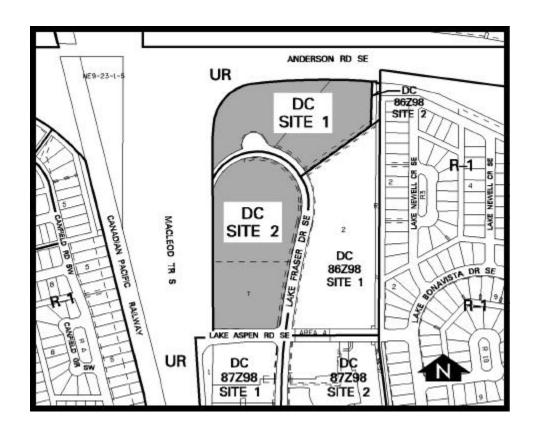

#### DC DIRECT CONTROL DISTRICT

#### Site 1 (2.56 hectares ±)

#### Site 2 (3.2 hectares ±)

1. Land Use

The Permitted and Discretionary Uses of the C-5 Shopping Centre Commercial District of Bylaw 2P80 shall be the Permitted and Discretionary Uses respectively with the additional Discretionary Use of automotive sales and rentals (CU). Hotels and motels are also attached (CU) status.