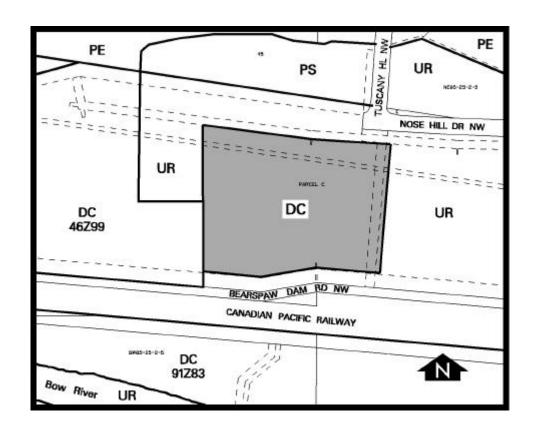

#### DC DIRECT CONTROL DISTRICT

### (a) Site Access and Egress

All vehicular access or egress to or from the site shall be via Bearspaw Dam Road NW to the satisfaction of the Development Authority.