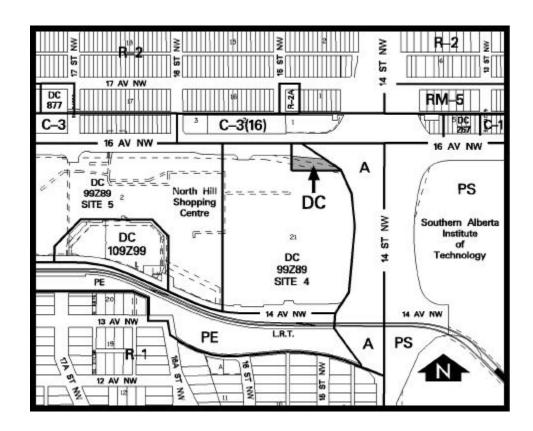

# **Amendment # LOC2003-0085 Bylaw # 27Z2004**

Council Approval: 2004 April 19

#### DC DIRECT CONTROL DISTRICT

#### (c) Access

No direct vehicular access will be provided to or from 16 Avenue NW and 14 Street NW.