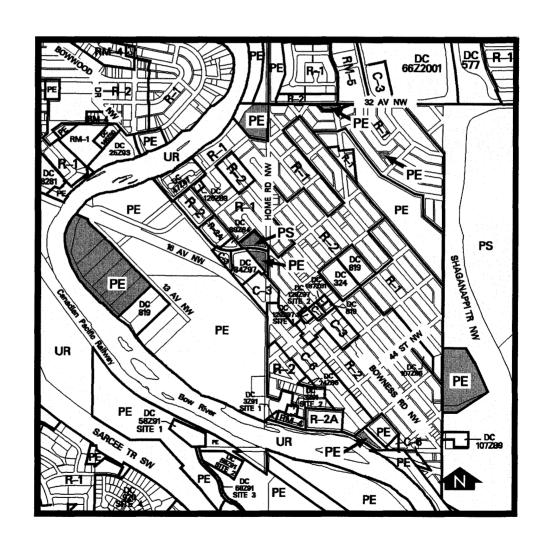

# **Amendment # LOC2005-0012 Bylaw # 25Z2005**

# **SCHEDULE B**

#### 25Z2005

| STREET              | MUNICIPAL<br>ADDRESS | LEGAL DESCRIPTION                      | EXISTING DESIGNATION                                                                  | PROPOSED<br>DESIGNATION |
|---------------------|----------------------|----------------------------------------|---------------------------------------------------------------------------------------|-------------------------|
| 13 Avenue NW        | 5111, 5227           | Plan 1241ET,<br>Blocks 5 & 10          | DC (819) for educational, recreational and community services and Country Residential | PE                      |
| 13 Avenue NW        | 5123, 5203,<br>5219  | Plan 1241ET,<br>Blocks 6-9             | DC 62Z92 for townhouses and apartments                                                | <b>E</b>                |
| 16 Avenue NW        | 4325                 | Plan 3898AF,<br>Block 1, Lots 1-4      | R-2                                                                                   | PE                      |
| 46 Street NW        | 3001                 | Plan 485GR,<br>Block 5, Lot CR40       | R-1                                                                                   | PE                      |
| 52 Street NW        | 2123                 | Plan 7546FN,<br>Block A                | DC (819) for educational, recreational and community services                         | PE                      |
| Bowness Road<br>NW  | 5000                 | Plan 67GN, North<br>portion of Block 1 | DC (819) for educational, recreational and community services                         | PS                      |
| Bowness Road<br>NW  | 5007                 | Plan 67GN, South portion of Block 1    | DC (819) for educational, recreational and community services                         | PEC 100                 |
| Mackay Road<br>NW   | 2004, 2116           | Plan 2440JK,<br>Blocks E & E1          | DC (819) for educational, recreational and community services                         | PE                      |
| Sheldon Place<br>NW | 5214                 | Plan 2120HN,<br>Block 12               | DC (819) for educational, recreational and community services                         | PE                      |