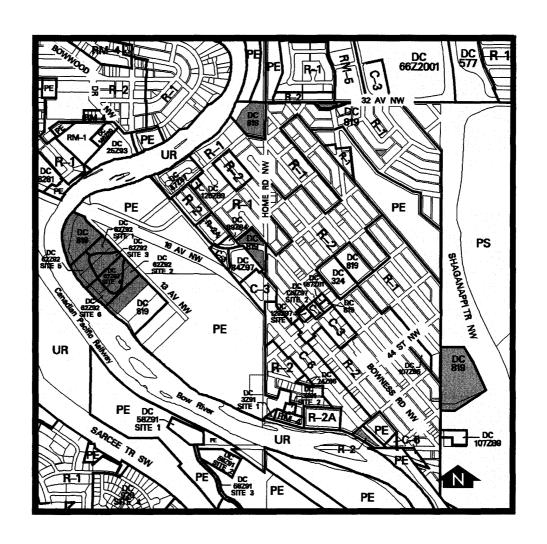

# **SCHEDULE A**

# **Amendment # LOC2005-0012 Bylaw # 25Z2005**

#### 25Z2005

| STREET              | MUNICIPAL<br>ADDRESS | LEGAL DESCRIPTION                      | EXISTING DESIGNATION                                                                  | PROPOSED<br>DESIGNATION |
|---------------------|----------------------|----------------------------------------|---------------------------------------------------------------------------------------|-------------------------|
| 13 Avenue NW        | 5111, 5227           | Plan 1241ET,<br>Blocks 5 & 10          | DC (819) for educational, recreational and community services and Country Residential | PE                      |
| 13 Avenue NW        | 5123, 5203,<br>5219  | Plan 1241ET,<br>Blocks 6-9             | DC 62Z92 for townhouses and apartments                                                | <b>E</b>                |
| 16 Avenue NW        | 4325                 | Plan 3898AF,<br>Block 1, Lots 1-4      | R-2                                                                                   | PE                      |
| 46 Street NW        | 3001                 | Plan 485GR,<br>Block 5, Lot CR40       | R-1                                                                                   | PE                      |
| 52 Street NW        | 2123                 | Plan 7546FN,<br>Block A                | DC (819) for educational, recreational and community services                         | PE                      |
| Bowness Road<br>NW  | 5000                 | Plan 67GN, North<br>portion of Block 1 | DC (819) for educational, recreational and community services                         | PS                      |
| Bowness Road<br>NW  | 5007                 | Plan 67GN, South portion of Block 1    | DC (819) for educational, recreational and community services                         | PEC 100                 |
| Mackay Road<br>NW   | 2004, 2116           | Plan 2440JK,<br>Blocks E & E1          | DC (819) for educational, recreational and community services                         | PE                      |
| Sheldon Place<br>NW | 5214                 | Plan 2120HN,<br>Block 12               | DC (819) for educational, recreational and community services                         | PE                      |