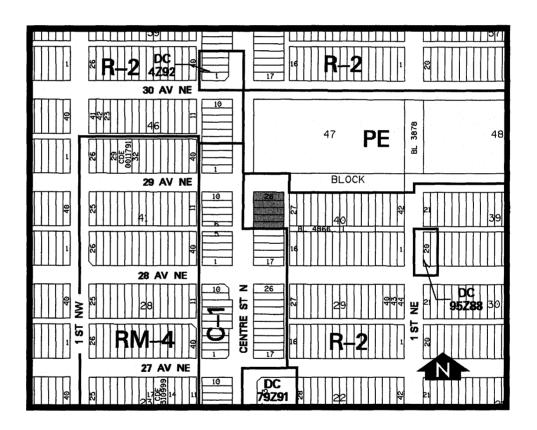

### **SCHEDULE A**

#### BYLAW 58Z2005 TUXEDO PARK

To redesignate the land located at 2914 & 2918 Centre Street N and 107 – 29 Avenue NE (Plan 3980AM, Block 40, portion of Lot 22 and all of Lots 23, 24, 25 & 26) from R-2 Residential Low Density District to DC Direct Control District to accommodate medium density multi-dwelling development with the option for main floor commercial.

#### BYLAW 58Z2005 TUXEDO PARK

To redesignate the land located at 2914 & 2918
Centre Street N and 107 – 29 Avenue NE (Plan
3980AM, Block 40, portion of Lot 22 and all of
Lots 23, 24, 25 & 25) from R-2 Residential Low
Density District to DC Direct Control District to
accommodate medium density multi-dwelling
development with the option for main floor
commercial.