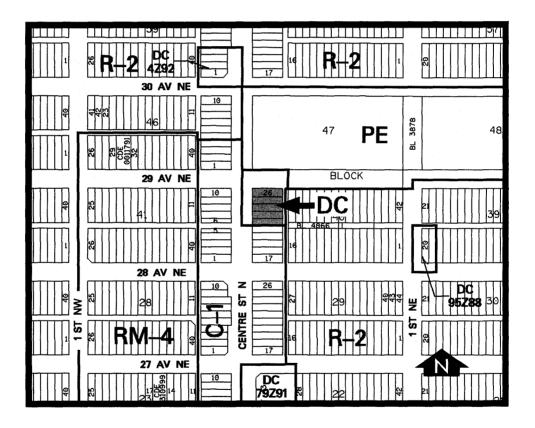

#### **SCHEDULE B**

#### BYLAW 58Z2005 TUXEDO PARK

To redesignate the land located at 2914 & 2918 Centre Street N and 107 – 29 Avenue NE (Plan 3980AM, Block 40, portion of Lot 22 and all of Lots 23, 24, 25 & 26) from R-2 Residential Low Density District to DC Direct Control District to accommodate medium density multi-dwelling development with the option for main floor commercial.

#### BYLAW 58Z2005 TUXEDO PARK

To redesignate the land located at 2914 & 2918
Centre Street N and 107 – 29 Avenue NE (Plan
3980AM, Block 40, portion of Lot 22 and all of
Lots 23, 24, 25 & 25) from R-2 Residential Low
Density District to DC Direct Control District to
accommodate medium density multi-dwelling
development with the option for main floor
commercial.