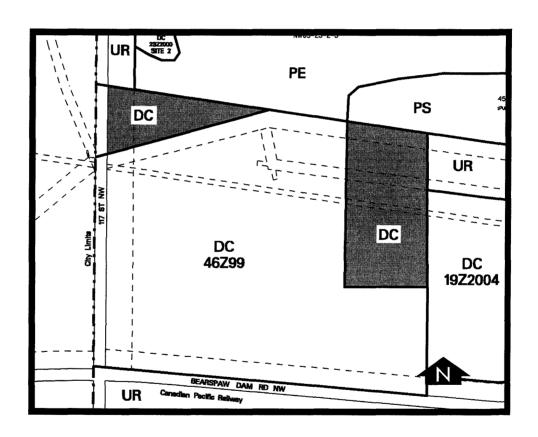

### **SCHEDULE B**

#### DC DIRECT CONTROL DISTRICT

#### BYLAW 65Z2005 RESIDUAL SUB AREA 01B

To redesignate the land located at 10010
Bearspaw Dam Road NW (Plan 288LK, Portion of Parcel C) from UR Urban Reserve District to DC Direct Control District to accommodate outside storage.