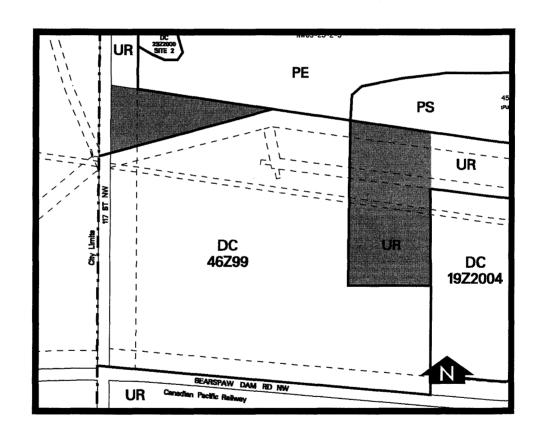

### **SCHEDULE A**

#### BYLAW 65Z2005 RESIDUAL SUB AREA 01B

To redesignate the land located at 10010
Bearspaw Dam Road NW (Plan 288LK, Portion of Parcel C) from UR Urban Reserve District to DC Direct Control District to accommodate outside storage.