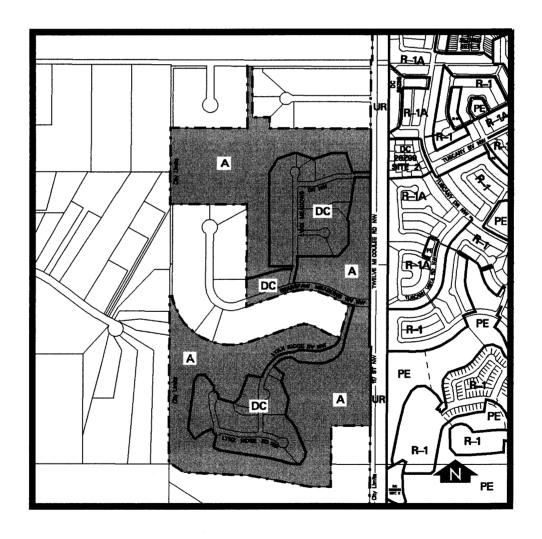

# **SCHEDULE B**

DC DIRECT CONTROL DISTRICT

#### Legend

#### City of Calgary Land Use Bylaw

A Agricultural and Open Space District DC Direct Control District

#### MD of Rocky View Land Use Bylaw

DC-22 Direct Control District for a golf course and low density residential uses

B-4 Recreation Business District

| TO:                   | CITY CLERK                              |                                         |
|-----------------------|-----------------------------------------|-----------------------------------------|
| FROM:                 | DEVELOPMENT AND BUILD                   | DING APPROVALS                          |
| RE:                   | LUB/75Z2005                             |                                         |
|                       |                                         |                                         |
| ======                | ======================================= | ======================================= |
|                       |                                         |                                         |
| APPROVED A            | AS TO CONTENT                           | HEAD - ORIGINATING BUSINESS UNIT        |
| APPROVED A            | 4S TO FORM                              | 11/2 July 28/05                         |
|                       |                                         | ON SOLICITÓR                            |
| BUDGET PRO<br>(if app | OGRAM NO.<br>licable)                   |                                         |