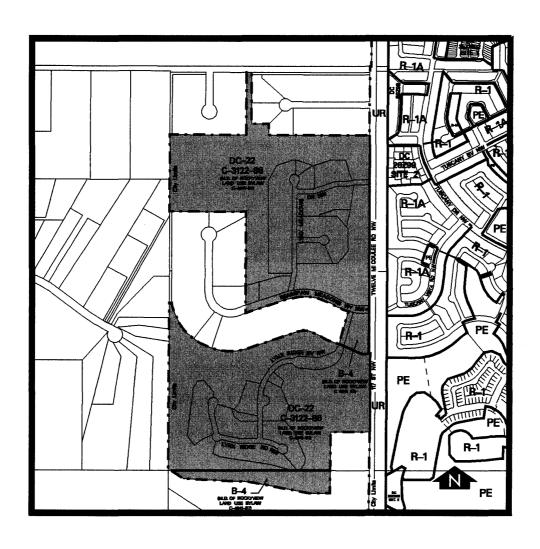

# **SCHEDULE A**

# BYLAW NO. 7572005 ADVERTISED IN The Calgary Sun on Nav. 10. 05

| anterior and a second analysis and | y NW (formerly Searspaw Meadows)                                                                                                                                                                                                                                                                                                                                                                                                                                                                                                                                                                                                                                                                                                                                                                                                                                                                                                                                                                                                                                                                                                                                                                                                                                                                                                                                                                                                                                                                                                                                                                                                                                                                                                                                                                                                                                                                                                                                                                                                                                                                                               | (52)                                                                                                                                                     | Plan 7510139, Block A              | DC-22           | A sales                                     |                |        |
|------------------------------------|--------------------------------------------------------------------------------------------------------------------------------------------------------------------------------------------------------------------------------------------------------------------------------------------------------------------------------------------------------------------------------------------------------------------------------------------------------------------------------------------------------------------------------------------------------------------------------------------------------------------------------------------------------------------------------------------------------------------------------------------------------------------------------------------------------------------------------------------------------------------------------------------------------------------------------------------------------------------------------------------------------------------------------------------------------------------------------------------------------------------------------------------------------------------------------------------------------------------------------------------------------------------------------------------------------------------------------------------------------------------------------------------------------------------------------------------------------------------------------------------------------------------------------------------------------------------------------------------------------------------------------------------------------------------------------------------------------------------------------------------------------------------------------------------------------------------------------------------------------------------------------------------------------------------------------------------------------------------------------------------------------------------------------------------------------------------------------------------------------------------------------|----------------------------------------------------------------------------------------------------------------------------------------------------------|------------------------------------|-----------------|---------------------------------------------|----------------|--------|
|                                    |                                                                                                                                                                                                                                                                                                                                                                                                                                                                                                                                                                                                                                                                                                                                                                                                                                                                                                                                                                                                                                                                                                                                                                                                                                                                                                                                                                                                                                                                                                                                                                                                                                                                                                                                                                                                                                                                                                                                                                                                                                                                                                                                |                                                                                                                                                          |                                    | DC-22           | DC for low density residential uses         |                |        |
|                                    |                                                                                                                                                                                                                                                                                                                                                                                                                                                                                                                                                                                                                                                                                                                                                                                                                                                                                                                                                                                                                                                                                                                                                                                                                                                                                                                                                                                                                                                                                                                                                                                                                                                                                                                                                                                                                                                                                                                                                                                                                                                                                                                                | 3, 4, 7, 8, 11, 12, 15, 16, 19, 26<br>23, 24, 27, 28, 31                                                                                                 | Plan 9910705, Units 44-58          | OC-32           | DC for low density residential uses         |                |        |
|                                    |                                                                                                                                                                                                                                                                                                                                                                                                                                                                                                                                                                                                                                                                                                                                                                                                                                                                                                                                                                                                                                                                                                                                                                                                                                                                                                                                                                                                                                                                                                                                                                                                                                                                                                                                                                                                                                                                                                                                                                                                                                                                                                                                | 3, 7, 11, 15, 19, 23, 27, 31, 35, 39, 45, 44, 47, 51, 55, 59, 63, 67, 70, 71, 74, 75, 78, 79, 82, 83, 86, 87, 90, 91, 94, 95, 88, 99, 102, 103, 166, 107 | Pag 9910105, Units 1-27, 34-43, 59 | DC-22           | DC for low density residential uses         | \$ <b>4</b> \$ |        |
| TO STATE                           |                                                                                                                                                                                                                                                                                                                                                                                                                                                                                                                                                                                                                                                                                                                                                                                                                                                                                                                                                                                                                                                                                                                                                                                                                                                                                                                                                                                                                                                                                                                                                                                                                                                                                                                                                                                                                                                                                                                                                                                                                                                                                                                                | 32, 36, 39, 40, 43, 44, 47, 48,<br>51, 52, 55, 56                                                                                                        | Pier 0013086, Units 1-6, 39-44     | DC-22           | DC for low density residents uses           |                | 100    |
|                                    | Secretary and the secretary an | 8                                                                                                                                                        | Plen 9310474, Block C              | OC-22, B-4      | <b>A</b>                                    |                | A. A.  |
|                                    | (private road)                                                                                                                                                                                                                                                                                                                                                                                                                                                                                                                                                                                                                                                                                                                                                                                                                                                                                                                                                                                                                                                                                                                                                                                                                                                                                                                                                                                                                                                                                                                                                                                                                                                                                                                                                                                                                                                                                                                                                                                                                                                                                                                 |                                                                                                                                                          | Plan 0013086                       | DC-22           | DC for low density residential uses         |                | 1      |
| Carrent Carrier                    |                                                                                                                                                                                                                                                                                                                                                                                                                                                                                                                                                                                                                                                                                                                                                                                                                                                                                                                                                                                                                                                                                                                                                                                                                                                                                                                                                                                                                                                                                                                                                                                                                                                                                                                                                                                                                                                                                                                                                                                                                                                                                                                                | 103, 104, 107, 108, 111, 112,<br>115, 116, 120, 124, 128<br>203, 204, 207, 208, 211, 212,                                                                | Plan 0013086, Units 7-38           | DC-32           | DC for low density residential uses         |                |        |
|                                    |                                                                                                                                                                                                                                                                                                                                                                                                                                                                                                                                                                                                                                                                                                                                                                                                                                                                                                                                                                                                                                                                                                                                                                                                                                                                                                                                                                                                                                                                                                                                                                                                                                                                                                                                                                                                                                                                                                                                                                                                                                                                                                                                | 215, 216, 219, 223                                                                                                                                       | uning the second                   | <b>一切のお客を</b> で | New York Commence of the State              |                |        |
|                                    | And the second                                                                                                                                                                                                                                                                                                                                                                                                                                                                                                                                                                                                                                                                                                                                                                                                                                                                                                                                                                                                                                                                                                                                                                                                                                                                                                                                                                                                                                                                                                                                                                                                                                                                                                                                                                                                                                                                                                                                                                                                                                                                                                                 | 303, 304, 307, 308, 311, 312,<br>315, 319, 323, 327, 331                                                                                                 | Water Artifaction of the Control   | Landay (as)     | e en la | Edgment (SE)   | 14 747 |

# BYLAW 75Z2005 M.D. OF ROCKY VIEW (LYNX BIDGE) ANNEXATION AREA

| Street                                       | Municipal Address                                                                                                                                              | Legal Description                      | Existing<br>Designation | Proposed<br>Designation                |
|----------------------------------------------|----------------------------------------------------------------------------------------------------------------------------------------------------------------|----------------------------------------|-------------------------|----------------------------------------|
| Bearspaw<br>Meadows Way NW                   | <b>52</b>                                                                                                                                                      | Plan 7510139, Block A                  | DC-22                   | A                                      |
| 191<br>18 18 18 18 18                        | 56, 60, 64, 68, 72, 76                                                                                                                                         | Plan 9910105, Units 28-33              | DC-22                   | DC for low density residential uses    |
| Lynx Meadows<br>Court NW                     | 3, 4, 7, 8, 11, 12, 15, 16, 19, 20 23,<br>24, 27, 28, 31                                                                                                       | Plan 9910105, Units 44-58              | DC-22                   | DC for low density residential uses    |
| Lynx Meadows<br>Drive NW                     | 3, 7, 11, 15, 19, 23, 27, 31, 35, 39, 43, 44, 47, 51, 55, 59, 63, 67, 70, 71, 74, 75, 78, 79, 82, 83, 86, 87, 90, 91, 94, 95, 98, 99, 102, 103, 106, 107       | Plan 9910105, Units 1-27,<br>34-43, 59 | DC-22                   | DC for low density<br>residential uses |
| Lynx Ridge<br>Boulevard NW                   | 32, 36, 39, 40, 43, 44, 47, 48, 51,<br>52, 55, 56                                                                                                              | Plan 0013086, Units 1-6,<br>39-44      | DC-22                   | DC for low density, residential uses   |
|                                              | 8 Pošaniteji lenšnišpa 🗀 ziš ook                                                                                                                               | Plan 9310474, Block C                  | DC-22, B-4              | A                                      |
| _ynx Ridge<br>Boulevard NW<br>(private road) |                                                                                                                                                                | Plan 0013086                           | DC-22                   | DC for low density<br>residential uses |
| Lynx Ridge Road<br>NW                        | 103, 104, 107, 108, 111, 112, 115, 116, 120, 124, 128, 203, 204, 207, 208, 211, 212, 215, 216, 219, 223, 303, 304, 307, 308, 311, 312, 315, 319, 323, 327, 331 | Pian 0013086, Units 7-38               | DC-22                   | DC for low density residential uses    |