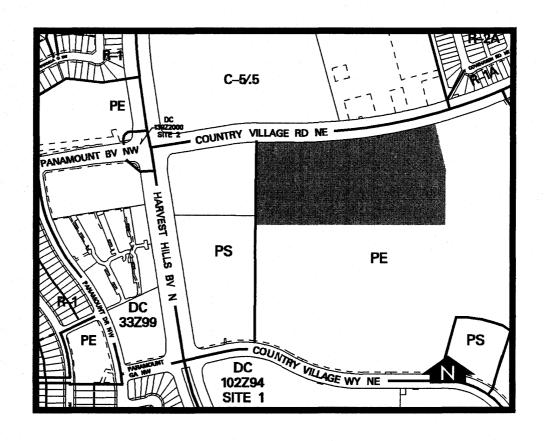

## **SCHEDULE A**

#### **COUNTRY HILLS VILLAGE**

To redesignate the land located on a portion of 250 Country Village Way NE (Plan 9912694, Block 1, portion of Lot 9) from PE Public Park, School and Recreation District to DC Direct Control District to accommodate the additional use of a medical clinic (sports medicine & physiotherapy)