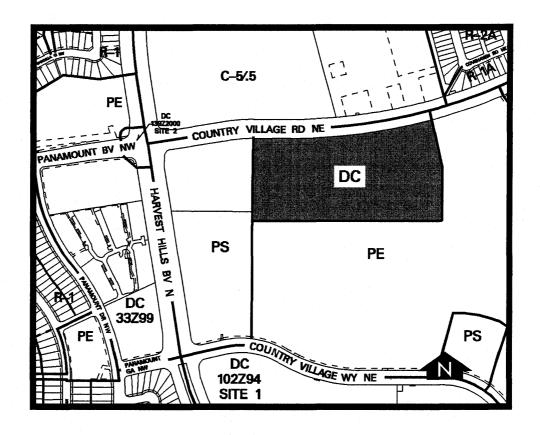

### **SCHEDULE B**

DC DIRECT CONTROL DISTRICT

### 1. Land Use

The Permitted and Discretionary Uses of the PE Public Park, School and Recreation District of Bylaw 2P80 shall be the Permitted and Discretionary Uses respectively with the additional Discretionary Use of medical clinic (sports medicine and physiotherapy).

#### **COUNTRY HILLS VILLAGE**

To redesignate the land located on a portion of 250 Country Village Way NE (Plan 9912694, Block 1, portion of Lot 9) from PE Public Park, School and Recreation District to DC Direct Control District to accommodate the additional use of a medical clinic (sports medicine & physiotherapy)