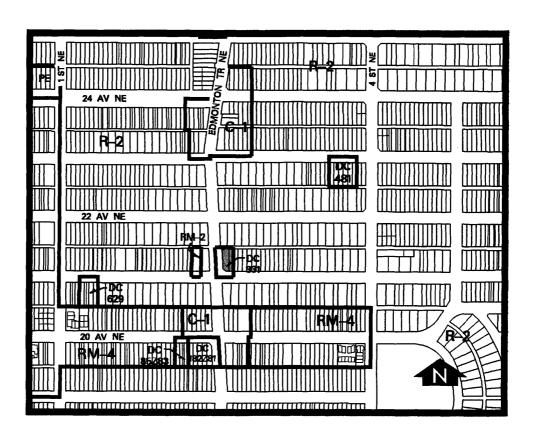

The City of Calgary Land Use Bylaw, being Bylaw 2P80 of the City of Calgary, is hereby amended by deleting that portion of the Land Use Map shown as shaded on Schedule "A" to this Bylaw and substituting therefor that portion of the Land Use Map shown as shaded on Schedule "B" to this Bylaw, including any Land Use Designation, or specific Land Uses and Development Guidelines contained in the said Schedule "B".
- 2. This Bylaw comes into force on the date it is passed.

READ A FIRST TIME THIS 11<sup>TH</sup> DAY OF DECEMBER, 2006.

READ A SECOND TIME THIS 11<sup>TH</sup> DAY OF DECEMBER, 2006.

READ A THIRD TIME THIS 11<sup>TH</sup> DAY OF DECEMBER, 2006.

MATUR

DATED THIS 11<sup>TH</sup> DAY OF DECEMBER, 2006

ACTING CITY CLERK

## Amendment LOC2006-0108 Bylaw 113Z2006

## **SCHEDULE A**



# **Amendment LOC2006-0108 Bylaw 113Z2006**

### **SCHEDULE B**



#### DC DIRECT CONTROL DISTRICT

#### 1. Land Use

The Permitted and Discretionary Uses of the RM-4 Residential Medium Density Multi-Dwelling District shall be the Permitted and Discretionary Uses respectively, unless otherwise noted below:

#### (a) Discretionary Uses

Offices within the building that is existing on the date of passage of this Bylaw.

# **Amendment LOC2006-0108 Bylaw 113Z2006**

### **SCHEDULE B**

#### **CONTINUED**

2. Development Guidelines

The General Rules for Residential Districts contained in Section 20 of Bylaw 2P80 shall apply to all Uses and the Permitted Use Rules of the RM-4 Residential Medium Density Multi-Dwelling District shall apply to the Permitted Uses and the Discretionary Use Rules o