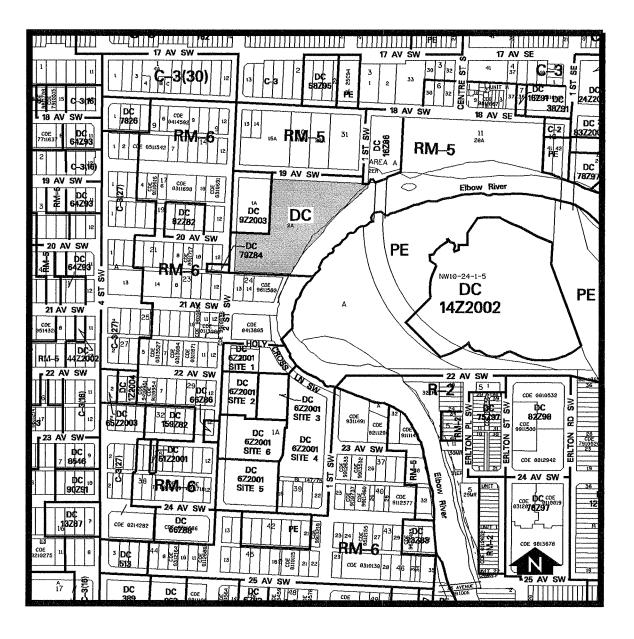

# **SCHEDULE B**

DC DIRECT CONTROL DISTRICT

# BYLAW NO. 612000C ADVERTISED IN She Calgary Herald on June 22, 2006

| Street      | Municipal<br>Address | Legal Description              | Existing<br>Designation | Proposed Designation         |
|-------------|----------------------|--------------------------------|-------------------------|------------------------------|
| 9 Avenue SW | 225                  | Plan 9211492, Block 18, Lot 2A | RM-5                    | DC for RM-5 uses plus hotels |