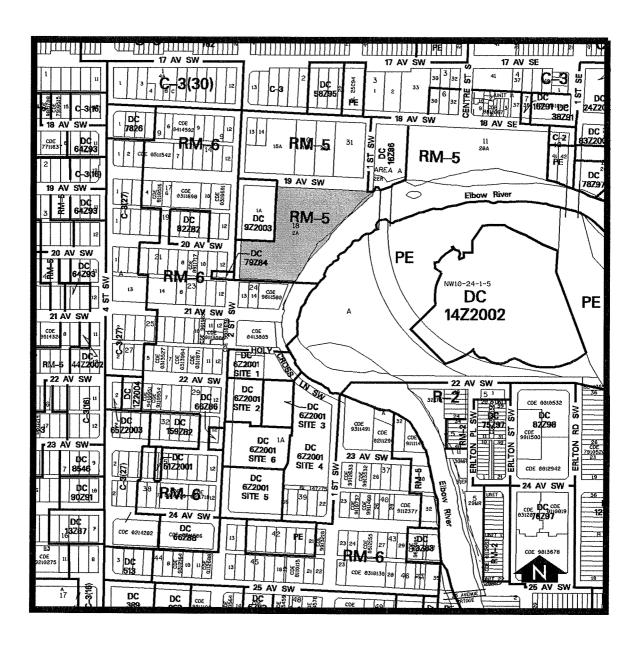

## **SCHEDULE A**

# BYLAW NO. 612000C ADVERTISED IN She Calgary Herald on June 22, 2006

| Street      | Municipal<br>Address | Legal Description              | Existing<br>Designation | Proposed Designation         |
|-------------|----------------------|--------------------------------|-------------------------|------------------------------|
| 9 Avenue SW | 225                  | Plan 9211492, Block 18, Lot 2A | RM-5                    | DC for RM-5 uses plus hotels |