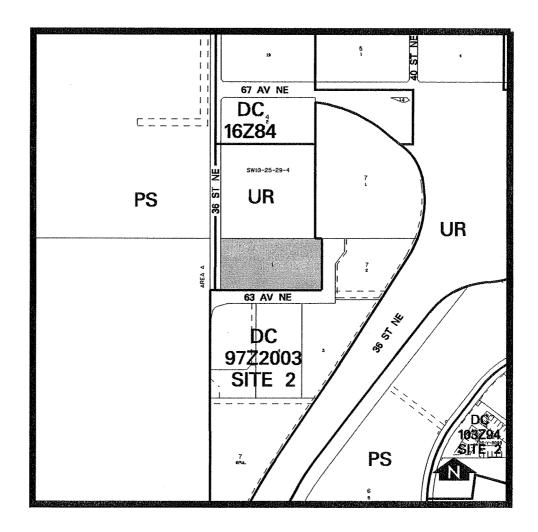

### Amendment LOC2006-0053 Bylaw 94Z2006

## SCHEDULE A

To redesignate the land located at 6424 - 36 Street N.E. (Plan 1743HO, Block 1) from UR Urban Reserve District to DC Direct Control District to restrict specific automotive and related uses.