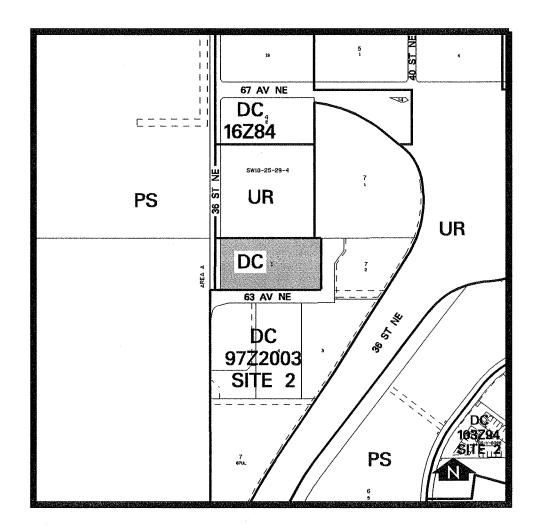

### Amendment LOC2006-0053 Bylaw 94Z2006

## **SCHEDULE B**

DC DIRECT CONTROL DISTRICT

1. Land Use

The Permitted and Discretionary Uses of the I-2 General Light Industrial District of Bylaw 2P80 shall be the Permitted and Discretionary Uses respectively, with the following uses deleted:

To redesignate the land located at 6424 - 36 Street N.E. (Plan 1743HO, Block 1) from UR Urban Reserve District to DC Direct Control District to restrict specific automotive and related uses.