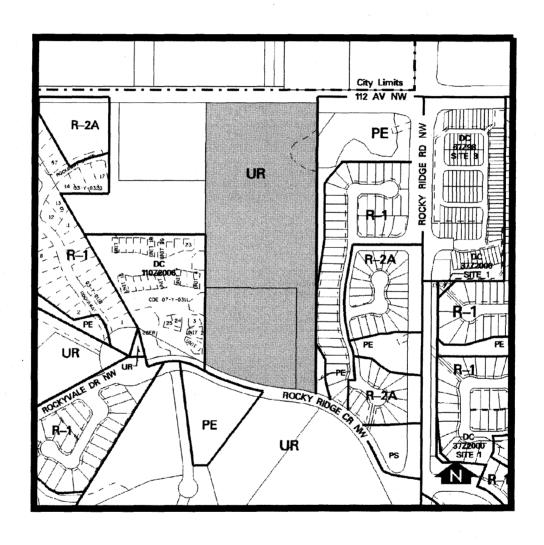

e Bylaw, being Bylaw 2P80 of the City of Calgary, is hereby amended by deleting that portion of the Land Use Map shown as shaded on Schedule "A" to this Bylaw and substituting therefor that portion of the Land Use Map shown as shaded on Schedule "B" to this Bylaw, including any land use designation, or specific land uses and development guidelines contained in the said Schedule "B".
- 2. This Bylaw comes into force on the date it is passed.

READ A FIRST TIME THIS 12<sup>th</sup> DAY OF NOVEMBER, 2007.

as amended, 41%

READ A SECOND TIME, THIS 17th DAY OF MARCH, 2008.

As amended, 40 F
READ A THIRD TIME, THIS 17th DAY OF MARCH, 2008.

SIGNED THIS 4th DAY OF APRIL, 2008.

ACTING CITY CLERK

SIGNED THIS 4th DAY OF APRIL, 2008.

# **Amendment LOC2006-0147 Bylaw 106Z2007**

# **SCHEDULE A**



# **Amendment LOC2006-0147 Bylaw 106Z2007**

# **SCHEDULE B**



### DC DIRECT CONTROL DISTRICT

# Site 1 1.94 ha± (4.8 ac ±)

## 1. Land Use

The Permitted and Discretionary Uses of the R-1 Residential Single-Detached District of Bylaw 2P80 shall be the Permitted and Discretionary Uses respectively.

# **Amendment LOC2006-0147 Bylaw 106Z2007**

# **SCHEDULE B**

#### **CONTINUED**

# 2. Development Guidelines

The General Rules for Residential Districts of Section 20 Bylaw 2P80 and the Permitted and Discretionary Use Rules of the R-1 Residential Single-Detached District shall apply unless otherwise noted below:

## (1) Grading Plan

The grading plan shall conform with the grading plan and cross-sections available to Council during its consideration of this Bylaw.

# (2) Tree Planting

A