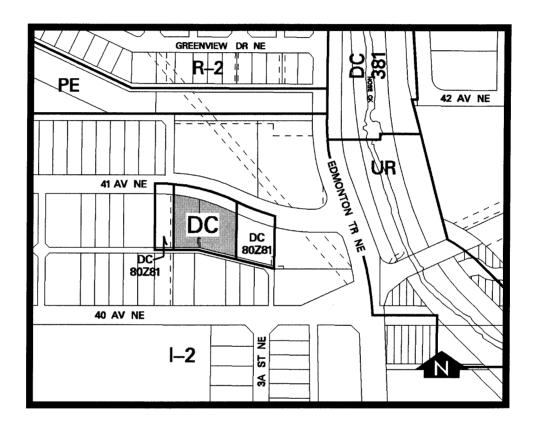

## **SCHEDULE B**

### Greenview Industrial Park Bylaw 11222007

To redesignate the land located at 405 and 411 – 41 Avenue NE (Plan705JK, Block 12, Lots 3 and 4) from DC Direct Control District to DC Direct Control District to accommodate an addiction treatment facility. (Bylaw 2P80)

To redesignate the land located at 405 and 411—41 Avenue NE (Plan705JK, Block 12, Lots 3 and 4) from I-R Industrial – Redevelopment District to DC Direct Control District to accommodate an addiction treatment facility. (Bylaw 1P2007)