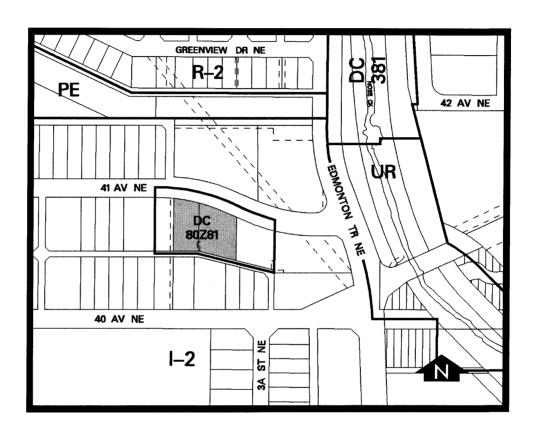

## **SCHEDULE A**

### Greenview Industrial Park Bylaw 11222007

To redesignate the land located at 405 and 411 – 41 Avenue NE (Plan705JK, Block 12, Lots 3 and 4) from DC Direct Control District to DC Direct Control District to accommodate an addiction treatment facility. (Bylaw 2P80)

To redesignate the land located at 405 and 411—41 Avenue NE (Plan705JK, Block 12, Lots 3 and 4) from I-R Industrial – Redevelopment District to DC Direct Control District to accommodate an addiction treatment facility. (Bylaw 1P2007)