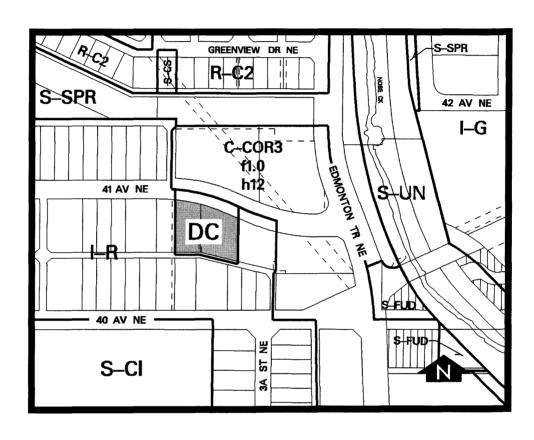

## **SCHEDULE D**

To redesignate the land located at 405 and 411—41 Avenue NE (Plan705JK, Block 12, Lots 3 and 4) from I-R Industrial – Redevelopment District to DC Direct Control District to accommodate an addiction treatment facility. (Bylaw 1P2007)