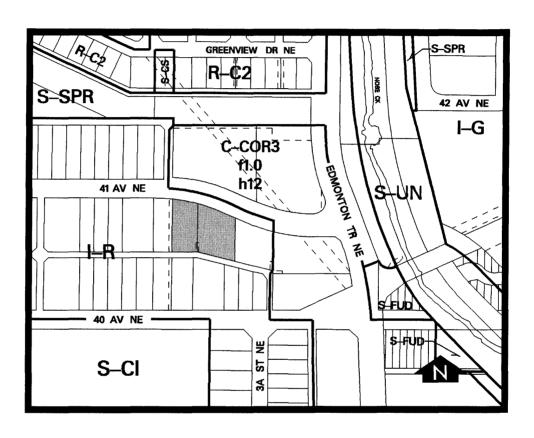

## **SCHEDULE C**

To redesignate the land located at 405 and 411—41 Avenue NE (Plan705JK, Block 12, Lots 3 and 4) from I-R Industrial – Redevelopment District to DC Direct Control District to accommodate an addiction treatment facility. (Bylaw 1P2007)