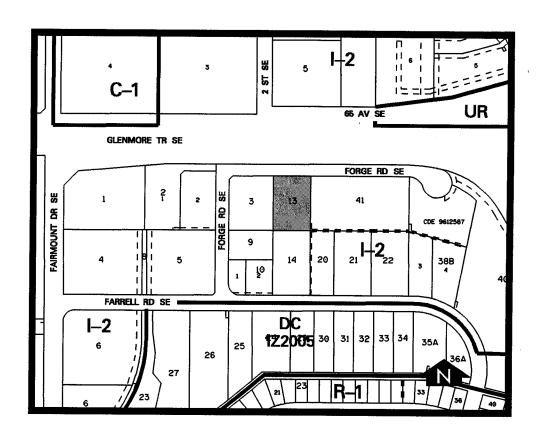

### **SCHEDULE A**

## ADVERTISED IN Calgary Herald on Thursday May 17, 2007

To redesignate the land located at 245 Forge Rd. S.E. (Plan 379IC, Block 13) from I-2 General Light Industrial District to DC Direct Control District to accommodate an increase in gross floor area for offices.