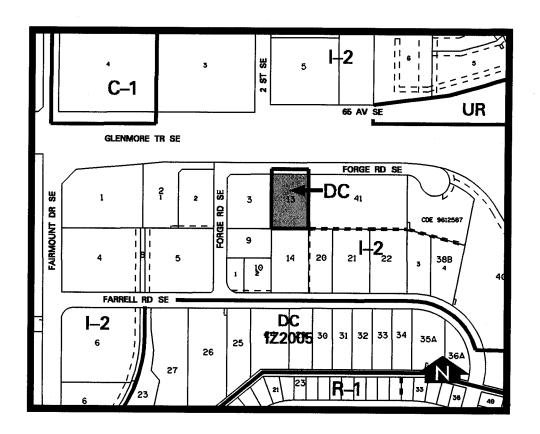

### **SCHEDULE B**

## ADVERTISED IN Calgary Herald on Thursday May 17, 2007

To redesignate the land located at 245 Forge Rd. S.E. (Plan 379IC, Block 13) from I-2 General Light Industrial District to DC Direct Control District to accommodate an increase in gross floor area for offices.