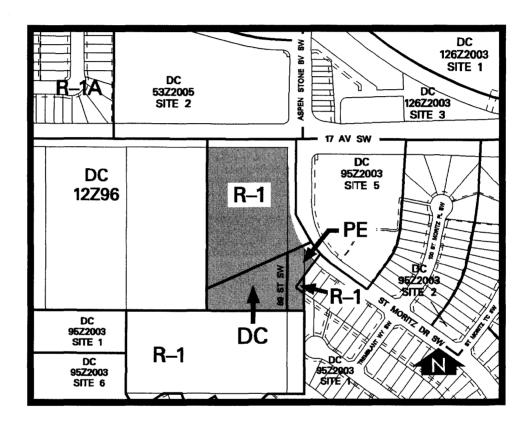

### **SCHEDULE B**

## ADVERTISED IN THE Calgary Herald on Thursday June 21, 2007

To redesignate the land located at 9019-17 Avenue S.W., 2275-85 Street S.W. and the closed road (Plan 4130AJ, Block 1, Lot 4; Plan 4130 AJ, Block X; Plan 0712335, Area A) from DC Direct Control District and Undesignated Road Right-of-Way to R-1 Residential Single-Detached District, PE Public Park, School and Recreation District, and DC Direct Control District to accommodate a child-care facility.