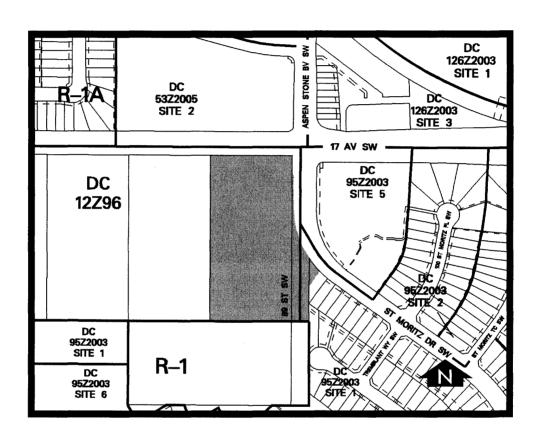

## **SCHEDULE A**

## ADVERTISED IN THE Calgary Herald on Thursday June 21, 2007

To redesignate the land located at 9019-17 Avenue S.W., 2275-85 Street S.W. and the closed road (Plan 4130AJ, Block 1, Lot 4; Plan 4130 AJ, Block X; Plan 0712335, Area A) from DC Direct Control District and Undesignated Road Right-of-Way to R-1 Residential Single-Detached District, PE Public Park, School and Recreation District, and DC Direct Control District to accommodate a child-care facility.