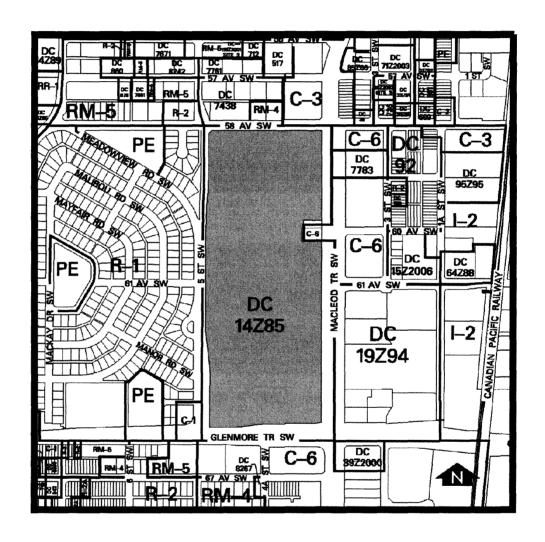

:

- 1. The City of Calgary Land Use Bylaw, being Bylaw 2P80 of the City of Calgary, is hereby amended by deleting that portion of the Land Use Map shown as shaded on Schedule "A" to this Bylaw and substituting therefor that portion of the Land Use Map shown as shaded on Schedule "B" to this Bylaw, including any Land Use Designation, or specific Land Uses and Development Guidelines contained in the said Schedule "B".
- 2. This Bylaw comes into force on the date it is passed.

READ A FIRST TIME THIS 16<sup>th</sup> DAY OF JULY, 2007.

READ A SECOND TIME THIS 16th DAY OF JULY, 2007.

READ A THIRD TIME THIS 16th DAY OF JULY, 2007.

MAYOR

SIGNED THIS 16th DAY OF JULY, 2007.

ACTING CITY CLERK A

SIGNED THIS 16th DAY OF JULY, 2007.

## Amendment LOC2006-0052 Bylaw 66Z2007

### **SCHEDULE A**



## Amendment LOC2006-0052 Bylaw 66Z2007

### **SCHEDULE B**



#### DC DIRECT CONTROL DISTRICT

#### 1. Land Use

The Permitted and Discretionary Uses of the C-5 Shopping Centre Commercial District shall be the Permitted and Discretionary Uses respectively, with the additional Discretionary Use of Regional Shopping Centre and those uses that are Permitted within a Sector Shopping Centre are also Permitted Uses within a Regional Shopping Centre.

### Amendment LOC2006-0052 Bylaw 66Z2007

### **SCHEDULE B**

#### **CONTINUED**

2. Development Guidelines

The General Rules for Commercial Districts contained in Section 33 of Bylaw 2P80 shall apply to all uses and the Permitted Use Rules of C-5 Shopping Centre Commercial District shall apply to the Permitted Uses and the Discretionary Use Rul