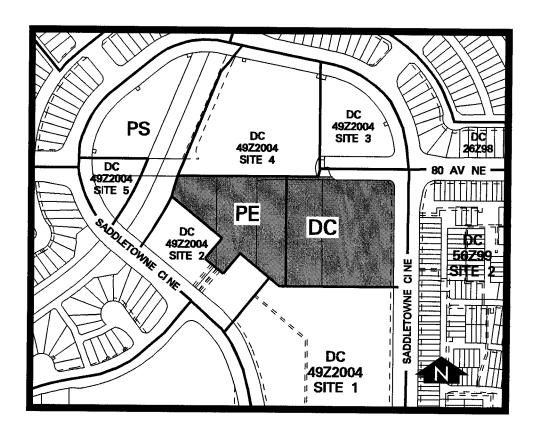

### **SCHEDULE B**

# BYLAW NUMBER: 97Z2007

ADVERTISED IN THE Calgary Herald on Thursday August 16th, 2007

To redesignate the land located at 6111 – 80 Avenue NE and 110, 222 and 800 Saddletowne Circle NE (Plan 0112866, Block 5, Lots 1 and 2; Plan 9910133, Block 2, Lots 1 and 2) from Do Direct Control District to PE Parks, School and Recreation District and DC Direct Control District to accommodate Police, Fire, EMS and park use. (Bylaw 2P80)

## **BYLAW NO. 97Z2007**

ADVERTISED IN: Calgary Sun on Thursday August 23, 2007

To redesignate the land located at 6111 – 80 Avenue NE and 110, 222 and 800 Saddletowne Circle NE (Plan 0112866, Block 5, Lots 1 and 2; Plan 9910133, Block 2, Lots 1 and 2) from DC Direct Control District or PE Parks, School and Recreation District and DC Direct Control District to accommodate Police, Fire, EMS and park use. (Bylaw 2P80)