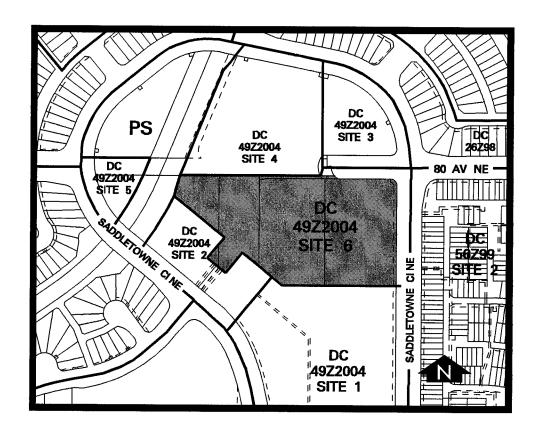

### **SCHEDULE A**

# BYLAW NUMBER: 97Z2007

ADVERTISED IN THE Calgary Herald on Thursday August 16th, 2007

To redesignate the land located at 6111 – 80 Avenue NE and 110, 222 and 800 Saddletowne Circle NE (Plan 0112866, Block 5, Lots 1 and 2; Plan 9910133, Block 2, Lots 1 and 2) from Do Direct Control District to PE Parks, School and Recreation District and DC Direct Control District to accommodate Police, Fire, EMS and park use. (Bylaw 2P80)

## **BYLAW NO. 97Z2007**

ADVERTISED IN: Calgary Sun on Thursday August 23, 2007

To redesignate the land located at 6111 – 80 Avenue NE and 110, 222 and 800 Saddletowne Circle NE (Plan 0112866, Block 5, Lots 1 and 2; Plan 9910133, Block 2, Lots 1 and 2) from DC Direct Control District or PE Parks, School and Recreation District and DC Direct Control District to accommodate Police, Fire, EMS and park use. (Bylaw 2P80)