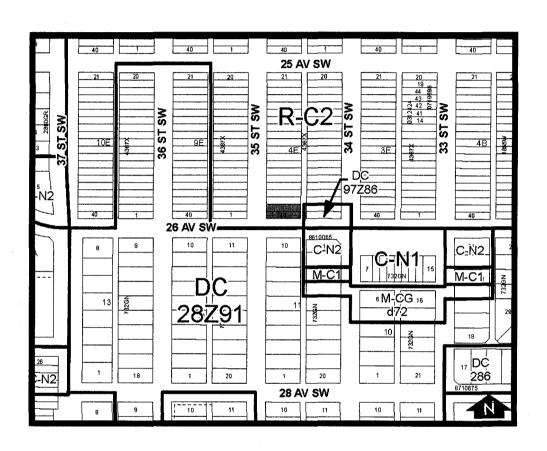

## **SCHEDULE A**

# BYLAW NO. <u>36D2008 (Page 1 of 2)</u>

ADVERTISED IN: Calgary Sun on Thursday April 24, 2008

| LEGEND Land Use Dist                                            | dote (Bulani 102002)           | U                 |       | E |                | E                      |       |           |             | 3 6                    |  |
|-----------------------------------------------------------------|--------------------------------|-------------------|-------|---|----------------|------------------------|-------|-----------|-------------|------------------------|--|
| Existing Land Use<br>Districts                                  | Proposed Land Use<br>Districts |                   |       |   |                |                        |       | ·#<br>;2  |             |                        |  |
| R-C2 - Residential -<br>Contextual One/Two<br>Dwelling District | DC - Direct Control District   |                   |       |   |                | DC<br>E                |       |           |             |                        |  |
|                                                                 |                                | Ì                 |       | Ē | **:<br>T<br>28 |                        |       | March 1   | <b>C-N1</b> | 682<br>(M.GH           |  |
|                                                                 |                                |                   |       |   |                |                        | 25 AV | *    <br> |             |                        |  |
| Municipal Address                                               | Legal Descri                   | Legal Description |       |   |                | Current 1P/2007<br>LUD |       |           |             | Proposed<br>1P2007 LUI |  |
| 26 AV SW 3514                                                   | Plan 4367X, Block 4E, Lots     | 39 ar             | nd 40 |   |                | R-C2                   |       |           | DC          | V                      |  |