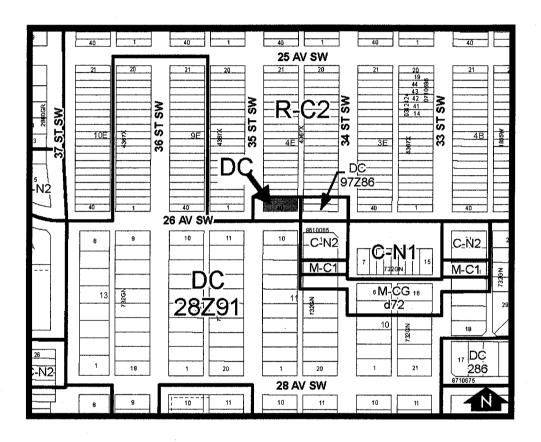

## **SCHEDULE B**

### **SCHEDULE B**

# BYLAW NO. <u>36D2008 (Page 1 of 2)</u>

ADVERTISED IN: Calgary Sun on Thursday April 24, 2008

| LEGEND Land Use Dist                                            | dote (Bulani 102002)           | U                 |       | E |                | E                      |       |           |             | 3 6                    |  |
|-----------------------------------------------------------------|--------------------------------|-------------------|-------|---|----------------|------------------------|-------|-----------|-------------|------------------------|--|
| Existing Land Use<br>Districts                                  | Proposed Land Use<br>Districts |                   |       |   |                |                        |       | ·#<br>;2  |             |                        |  |
| R-C2 - Residential -<br>Contextual One/Two<br>Dwelling District | DC - Direct Control District   |                   |       |   |                | DC<br>E                |       |           |             |                        |  |
|                                                                 |                                | Ì                 |       | Ē | **:<br>T<br>28 |                        |       | March 1   | <b>C-N1</b> | 682<br>(M.GH           |  |
|                                                                 |                                |                   |       |   |                |                        | 25 AV | *    <br> |             |                        |  |
| Municipal Address                                               | Legal Descri                   | Legal Description |       |   |                | Current 1P/2007<br>LUD |       |           |             | Proposed<br>1P2007 LUI |  |
| 26 AV SW 3514                                                   | Plan 4367X, Block 4E, Lots     | 39 ar             | nd 40 |   |                | R-C2                   |       |           | DC          | V                      |  |