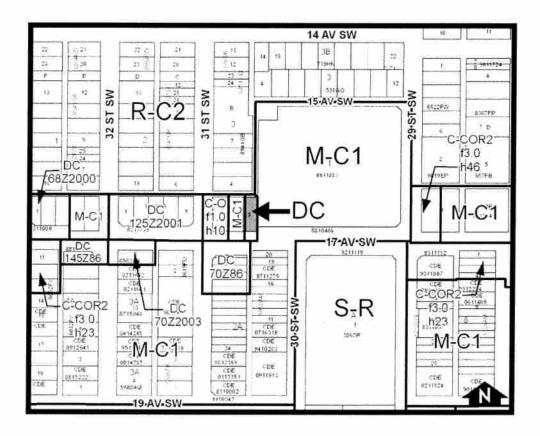

# **SCHEDULE B**

# NOW, THEREFORE, THE COUNCIL OF THE CITY OF CALGARY ENACTS AS FOLLOWS:

- 1. The Land Use Bylaw, being Bylaw 1P2007 of the City of Calgary, is hereby amended by deleting that portion of the Land Use District Map shown as shaded on Schedule "A" to this Bylaw and substituting therefor that portion of the Land Use District Map shown as shaded on Schedule "B" to this Bylaw, including any land use designation, or specific land uses and development guidelines contained in the said Schedule "B".
- 2. This Bylaw comes into force on the date it is passed.