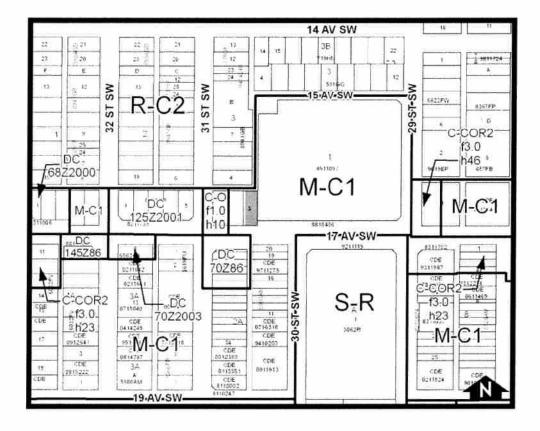

# **SCHEDULE A**

# NOW, THEREFORE, THE COUNCIL OF THE CITY OF CALGARY ENACTS AS FOLLOWS:

- 1. The Land Use Bylaw, being Bylaw 1P2007 of the City of Calgary, is hereby amended by deleting that portion of the Land Use District Map shown as shaded on Schedule "A" to this Bylaw and substituting therefor that portion of the Land Use District Map shown as shaded on Schedule "B" to this Bylaw, including any land use designation, or specific land uses and development guidelines contained in the said Schedule "B".
- 2. This Bylaw comes into force on the date it is passed.