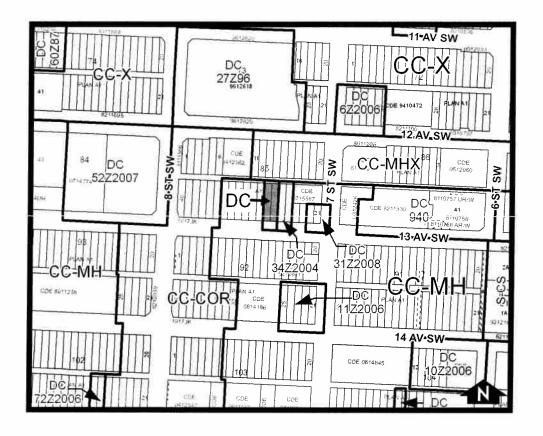

NACTS AS FOLLOWS:

- 1. The Land Use Bylaw, being Bylaw 1P2007 of the City of Calgary, is hereby amended by deleting that portion of the Land Use District Map shown as shaded on Schedule "A" to this Bylaw and substituting therefor that portion of the Land Use District Map shown as shaded on Schedule "B" to this Bylaw, including any land use designation, or specific land uses and development guidelines contained in the said Schedule "B".
- 2. This Bylaw comes into force on the date it is passed.

READ A FIRST TIME THIS 12th DAY OF JANUARY, 2009.

READ A SECOND TIME THIS 12th DAY OF JANUARY, 2009.

READ A THIRD TIME THIS 12th DAY OF JANUARY, 2009.

MAYOR

SIGNED THIS 12th DAY OF JANUARY, 2009.

ACTING CITY CLERK

SIGNED THIS 12th DAY OF JANUARY, 2009.

# **SCHEDULE A**



## **SCHEDULE B**



## DC DIRECT CONTROL DISTRICT

# Purpose

- 1 This Direct Control District is intended to provide for:
  - a) an **Office** in the building existing as of the date of this Bylaw only; and
  - b) the retention of the *permitted* and *discretionary uses* of the CC-MH Centre City Multi Residential High Rise District.

## AMENDMENT LOC2008-0083 BYLAW NUMBER 5D2009

#### CONTINUED

## Compliance with Bylaw 1P2007

2 Unless otherwise specified, the rules and provisions of Sections 1 through 4 of Part 1, Sections 21 (1), (2) and 22 of Part 2 and Part 11 apply to this Direct Control District.

## Reference to Bylaw 1P2007

Within this Direct Control District, a reference to a section or Part of Bylaw 1P2007 is deemed to be a reference to the section or Part as amended from time to time.

#### **