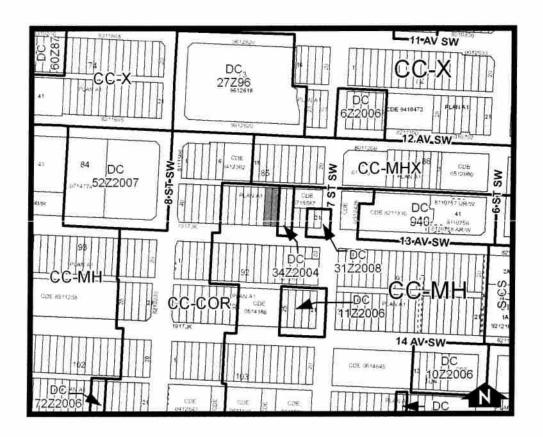

THE CITY OF CALGARY ENACTS AS FOLLOWS:

- 1. The Land Use Bylaw, being Bylaw 1P2007 of the City of Calgary, is hereby amended by deleting that portion of the Land Use District Map shown as shaded on Schedule "A" to this Bylaw and substituting therefor that portion of the Land Use District Map shown as shaded on Schedule "B" to this Bylaw, including any land use designation, or specific land uses and development guidelines contained in the said Schedule "B".
- 2. This Bylaw comes into force on the date it is passed.

READ A FIRST TIME THIS 12th DAY OF JANUARY, 2009.

READ A SECOND TIME THIS 12th DAY OF JANUARY, 2009.

READ A THIRD TIME THIS 12th DAY OF JANUARY, 2009.

MAYOR

SIGNED THIS 12th DAY OF JANUARY, 2009.

ACTING CITY CLERK

SIGNED THIS 12th DAY OF JANUARY, 2009.

# **SCHEDULE A**



## **SCHEDULE B**



## DC DIRECT CONTROL DISTRICT

# Purpose

- 1 This Direct Control District is intended to provide for:
  - a) an **Office** in the building existing as of the date of this Bylaw only; and
  - b) the retention of the *permitted* and *discretionary uses* of the CC-MH Centre City Multi Residential High Rise District.

## AMENDMENT LOC2008-0083 BYLAW NUMBER 5D2009

#### CONTINUED

## Compliance with Bylaw 1P2007

2 Unless otherwise specified, the rules and provisions of Sections 1 through 4 of Part 1, Sections 21 (1), (2) and 22 of Part 2 and Part 11 apply to this Direct Control District.

## Reference to Bylaw 1P2007

Within this Direct Control District, a reference to a section or Part of Bylaw 1P2007 is deemed to be a reference to the section or Part as amended from t