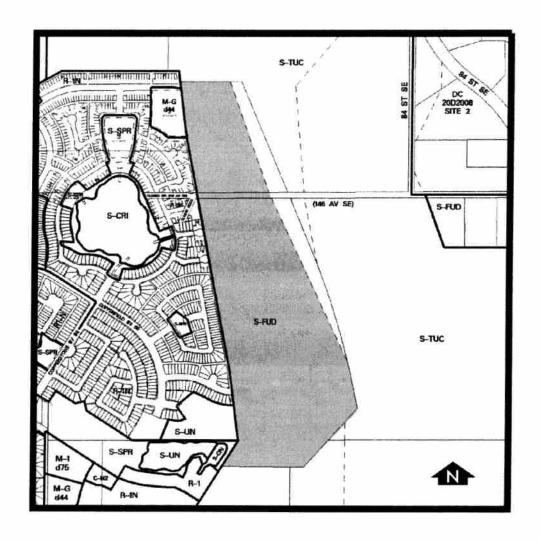

OF THE CITY OF CALGARY ENACTS AS FOLLOWS:

- 1. The Land Use Bylaw, being Bylaw 1P2007 of the City of Calgary, is hereby amended by deleting that portion of the Land Use District Map shown as shaded on Schedule "A" to this Bylaw and substituting therefor that portion of the Land Use District Map shown as shaded on Schedule "B" to this Bylaw, including any land use designation, or specific land uses and development guidelines contained in the said Schedule "B".
- 2. This Bylaw comes into force on the date it is passed.

READ A FIRST TIME THIS 12th DAY OF JANUARY, 2009.

READ A SECOND TIME THIS 12th DAY OF JANUARY, 2009.

READ A THIRD TIME THIS 12th DAY OF JANUARY, 2009.

MAYOŔ

SIGNED THIS 12th DAY OF JANUARY, 2009.

ACTING CITY CLERK

SIGNED THIS 12th DAY OF JANUARY, 2009.

# SCHEDULE A



## **SCHEDULE B**



DC DIRECT CONTROL DISTRICT

## Purpose

- 1 This Direct Control District is intended to:
  - (a) Accommodate residential development in the form of Single
     Detached Dwellings in the Developing Area on narrow or small parcels; and

(b) Accommodate a **Secondary Suite** on the same *parcel* as a **Single Detached Dwelling**.

## Compliance with Bylaw 1P2007

2 Unless otherwise specified, the rules and provisions of Parts 1, 2, 3 and 4 of Bylaw 1P2007 apply to this Direct Control District.

#### Reference to Bylaw 1P2007

Within this Direct Control District, a reference to a section of Bylaw 1P2007 is deemed to be a reference to the section as amended from time to time.

#### **Permitted Uses**

The *permitted uses* of the Residential – Narrow Parcel One Dwelling (R