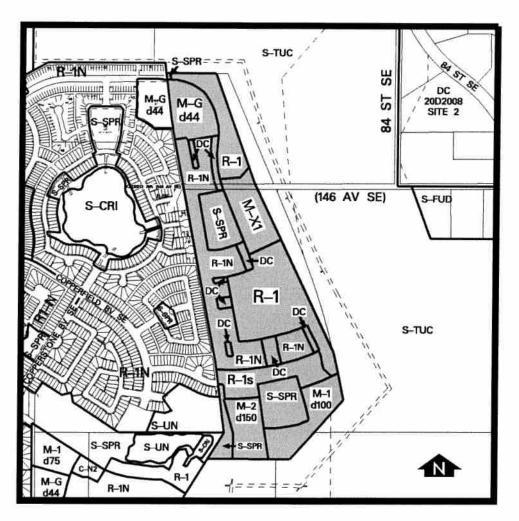

RY ENACTS AS FOLLOWS:

- 1. The Land Use Bylaw, being Bylaw 1P2007 of the City of Calgary, is hereby amended by deleting that portion of the Land Use District Map shown as shaded on Schedule "A" to this Bylaw and substituting therefor that portion of the Land Use District Map shown as shaded on Schedule "B" to this Bylaw, including any land use designation, or specific land uses and development guidelines contained in the said Schedule "B".
- 2. This Bylaw comes into force on the date it is passed.

READ A FIRST TIME THIS 12th DAY OF JANUARY, 2009.

READ A SECOND TIME THIS 12th DAY OF JANUARY, 2009.

READ A THIRD TIME THIS 12th DAY OF JANUARY, 2009.

MAYOŔ

SIGNED THIS 12th DAY OF JANUARY, 2009.

ACTING CITY CLERK

SIGNED THIS 12th DAY OF JANUARY, 2009.

# SCHEDULE A



## **SCHEDULE B**



DC DIRECT CONTROL DISTRICT

## Purpose

- 1 This Direct Control District is intended to:
  - (a) Accommodate residential development in the form of Single
     Detached Dwellings in the Developing Area on narrow or small parcels; and

(b) Accommodate a **Secondary Suite** on the same *parcel* as a **Single Detached Dwelling**.

## Compliance with Bylaw 1P2007

2 Unless otherwise specified, the rules and provisions of Parts 1, 2, 3 and 4 of Bylaw 1P2007 apply to this Direct Control District.

#### Reference to Bylaw 1P2007

Within this Direct Control District, a reference to a section of Bylaw 1P2007 is deemed to be a reference to the section as amended from time to time.

#### **Permitted Uses**

The *permitted uses* of the Residential – Narrow Parcel One Dwelling (R-1N) district of Byla