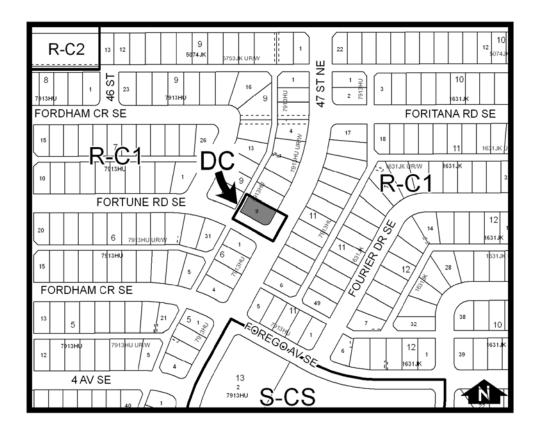

- 1. The Land Use Bylaw, being Bylaw 1P2007 of the City of Calgary, is hereby amended by deleting that portion of the Land Use District Map shown as shaded on Schedule "A" to this Bylaw and substituting therefor that portion of the Land Use District Map shown as shaded on Schedule "B" to this Bylaw, including any land use designation, or specific land uses and development guidelines contained in the said Schedule "B".
- 2. This Bylaw comes into force on the date it is passed.

READ A FIRST TIME THIS  $6^{TH}$  DAY OF DECEMBER, 2010.

READ A SECOND TIME THIS  $6^{TH}$  DAY OF DECEMBER, 2010.

READ A THIRD TIME THIS 6<sup>TH</sup> DAY OF DECEMBER, 2010.

SIGNED THIS 6TH DAY OF DECEMBER, 2010.

ACTING CITY CLERK

SIGNED THIS 6TH DAY OF DECEMBER, 2010.

## **SCHEDULE A**



## **SCHEDULE B**



#### DC DIRECT CONTROL DISTRICT

#### **Purpose**

- 1 This Direct Control District is intended to provide for:
  - (a) the additional **use** of **Child Care Service** in a low density residential district.

### AMENDMENT LOC2010-0049 BYLAW NUMBER 101D2010

## Compliance with Bylaw 1P2007

2 Unless otherwise specified, the rules and provisions of Parts 1, 2, 3 and 4 of Bylaw 1P2007 apply to this Direct Control District.

#### Reference to Bylaw 1P2007

Within this Direct Control District, a reference to a section of Bylaw 1P2007 is deemed to be a reference to the section as amended from time to time.

#### **Permitted Uses**

The **permitted uses** of the Residential – Contextual One Dwelling (R-C1) District of Bylaw 1P2007 are the **permitted uses** in this Direct Control District.

##