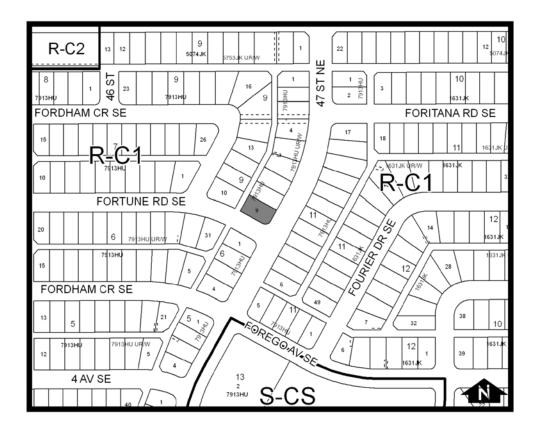

ENACTS AS FOLLOWS:

- 1. The Land Use Bylaw, being Bylaw 1P2007 of the City of Calgary, is hereby amended by deleting that portion of the Land Use District Map shown as shaded on Schedule "A" to this Bylaw and substituting therefor that portion of the Land Use District Map shown as shaded on Schedule "B" to this Bylaw, including any land use designation, or specific land uses and development guidelines contained in the said Schedule "B".
- 2. This Bylaw comes into force on the date it is passed.

READ A FIRST TIME THIS  $6^{TH}$  DAY OF DECEMBER, 2010.

READ A SECOND TIME THIS  $6^{TH}$  DAY OF DECEMBER, 2010.

READ A THIRD TIME THIS 6<sup>TH</sup> DAY OF DECEMBER, 2010.

SIGNED THIS 6TH DAY OF DECEMBER, 2010.

ACTING CITY CLERK

SIGNED THIS 6TH DAY OF DECEMBER, 2010.

## **SCHEDULE A**



## **SCHEDULE B**



#### DC DIRECT CONTROL DISTRICT

#### **Purpose**

- 1 This Direct Control District is intended to provide for:
  - (a) the additional **use** of **Child Care Service** in a low density residential district.

### AMENDMENT LOC2010-0049 BYLAW NUMBER 101D2010

## Compliance with Bylaw 1P2007

2 Unless otherwise specified, the rules and provisions of Parts 1, 2, 3 and 4 of Bylaw 1P2007 apply to this Direct Control District.

#### Reference to Bylaw 1P2007

Within this Direct Control District, a reference to a section of Bylaw 1P2007 is deemed to be a reference to the section as amended from time to time.

#### **Permitted Uses**

The **permitted uses** of the Residential – Contextual One Dwelling (R-C1) District of Bylaw 1P2007 are the **permitted uses** in this Direct