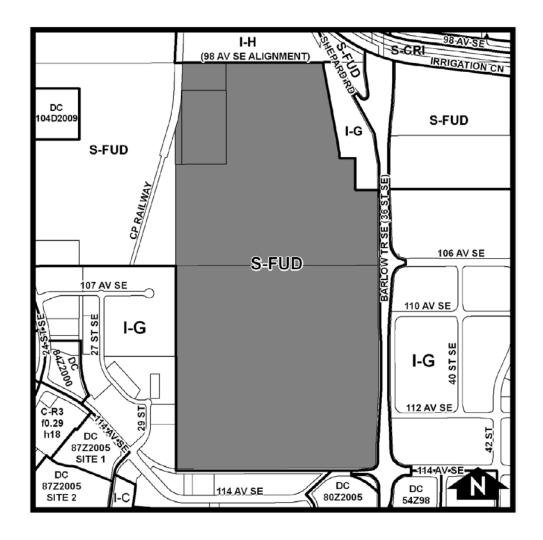

### **SCHEDULE A**

## NOW, THEREFORE, THE COUNCIL OF THE CITY OF CALGARY ENACTS AS FOLLOWS:

- 1. The Land Use Bylaw, being Bylaw 1P2007 of the City of Calgary, is hereby amended by deleting that portion of the Land Use District Map shown as shaded on Schedule "A" to this Bylaw and substituting therefor that portion of the Land Use District Map shown as shaded on Schedule "B" to this Bylaw, including any land use designation, or specific land uses and development guidelines contained in the said Schedule "B".
- 2. This Bylaw comes into force on the date it is passed.