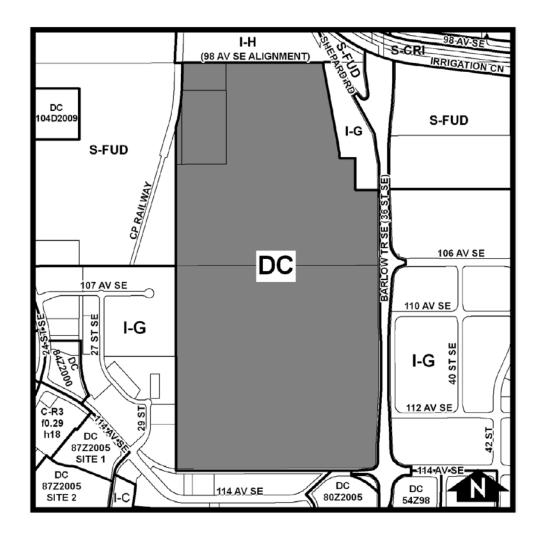

#### **SCHEDULE B**

DC DIRECT CONTROL DISTRICT

## NOW, THEREFORE, THE COUNCIL OF THE CITY OF CALGARY ENACTS AS FOLLOWS:

- 1. The Land Use Bylaw, being Bylaw 1P2007 of the City of Calgary, is hereby amended by deleting that portion of the Land Use District Map shown as shaded on Schedule "A" to this Bylaw and substituting therefor that portion of the Land Use District Map shown as shaded on Schedule "B" to this Bylaw, including any land use designation, or specific land uses and development guidelines contained in the said Schedule "B".
- 2. This Bylaw comes into force on the date it is passed.