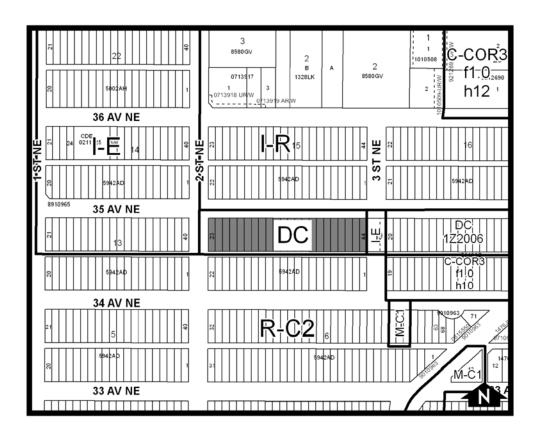

## SCHEDULE B

# NOW, THEREFORE, THE COUNCIL OF THE CITY OF CALGARY ENACTS AS FOLLOWS:

- 1. The Land Use Bylaw, being Bylaw 1P2007 of the City of Calgary, is hereby amended by deleting that portion of the Land Use District Map shown as shaded on Schedule "A" to this Bylaw and substituting therefor that portion of the Land Use District Map shown as shaded on Schedule "B" to this Bylaw, including any land use designation, or specific land uses and development guidelines contained in the said Schedule "B".
- 2. This Bylaw comes into force on the date it is passed.

## DC DIRECT CONTROL DISTRICT

#### Purpose

1 This Direct Control District is intended to eliminate the *uses* of Addiction Treatment and Custodial Care.