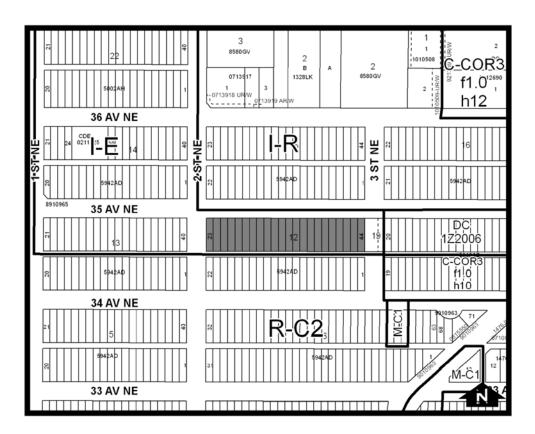

## SCHEDULE A

# NOW, THEREFORE, THE COUNCIL OF THE CITY OF CALGARY ENACTS AS FOLLOWS:

- 1. The Land Use Bylaw, being Bylaw 1P2007 of the City of Calgary, is hereby amended by deleting that portion of the Land Use District Map shown as shaded on Schedule "A" to this Bylaw and substituting therefor that portion of the Land Use District Map shown as shaded on Schedule "B" to this Bylaw, including any land use designation, or specific land uses and development guidelines contained in the said Schedule "B".
- 2. This Bylaw comes into force on the date it is passed.