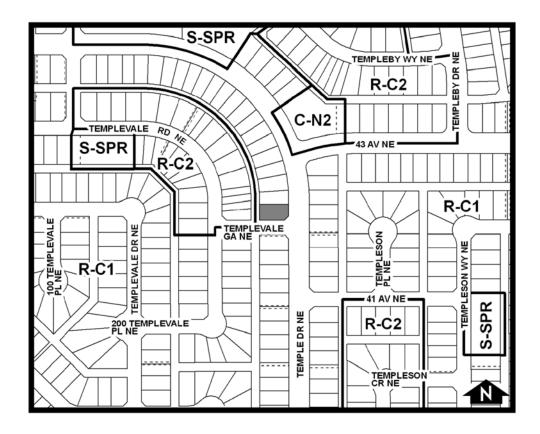

ACTS AS **FOLLOWS:**

- The Land Use Bylaw, being Bylaw 1P2007 of the City of Calgary, is hereby amended by 1. deleting that portion of the Land Use District Map shown as shaded on Schedule "A" to this Bylaw and substituting therefor that portion of the Land Use District Map shown as shaded on Schedule "B" to this Bylaw, including any land use designation, or specific land uses and development guidelines contained in the said Schedule "B".
- 2. This Bylaw comes into force on the date it is passed.

READ A FIRST TIME THIS 26TH DAY OF JULY, 2010.

READ A SECOND TIME THIS 26<sup>TH</sup> DAY OF JULY, 2010.

READ A THIRD TIME THIS 26<sup>TH</sup> DAY OF JULY, 2010.

SIGNED THIS 19TH DAY OF AUGUST, 2010.

**ACTING CITY CLERK** SIGNED THIS 19<sup>TH</sup> DAY OF AUGUST, 2010.

# **SCHEDULE A**



## **SCHEDULE B**



## DC DIRECT CONTROL DISTRICT

## **Purpose**

- 1 This Direct Control District is intended to provide for:
  - (a) the additional **use** of **Child Care Service** in a low density residential district.

## Compliance with Bylaw 1P2007

2 Unless otherwise specified, the rules and provisions of Parts 1, 2, 3 and 4 of Bylaw 1P2007 apply to this Direct Control District.

## AMENDMENT LOC2010-0033 BYLAW NUMBER 98D2010

## Reference to Bylaw 1P2007

Within this Direct Control District, a reference to a section of Bylaw 1P2007 is deemed to be a reference to the section as amended from time to time.

#### **Permitted Uses**

The **permitted uses** of the Residential – Contextual One Dwelling (R-C1) District of Bylaw 1P2007 are the **permitted uses** in this Direct Control