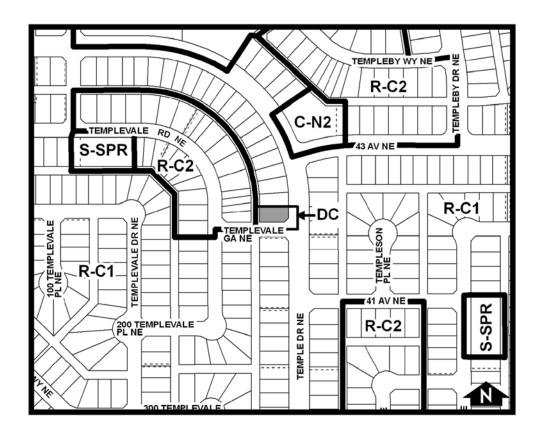

- The Land Use Bylaw, being Bylaw 1P2007 of the City of Calgary, is hereby amended by 1. deleting that portion of the Land Use District Map shown as shaded on Schedule "A" to this Bylaw and substituting therefor that portion of the Land Use District Map shown as shaded on Schedule "B" to this Bylaw, including any land use designation, or specific land uses and development guidelines contained in the said Schedule "B".
- 2. This Bylaw comes into force on the date it is passed.

READ A FIRST TIME THIS 26TH DAY OF JULY, 2010.

READ A SECOND TIME THIS 26<sup>TH</sup> DAY OF JULY, 2010.

READ A THIRD TIME THIS 26<sup>TH</sup> DAY OF JULY, 2010.

SIGNED THIS 19TH DAY OF AUGUST, 2010.

**ACTING CITY CLERK** SIGNED THIS 19<sup>TH</sup> DAY OF AUGUST, 2010.

# **SCHEDULE A**



## **SCHEDULE B**



## DC DIRECT CONTROL DISTRICT

## **Purpose**

- 1 This Direct Control District is intended to provide for:
  - (a) the additional **use** of **Child Care Service** in a low density residential district.

## Compliance with Bylaw 1P2007

2 Unless otherwise specified, the rules and provisions of Parts 1, 2, 3 and 4 of Bylaw 1P2007 apply to this Direct Control District.

## AMENDMENT LOC2010-0033 BYLAW NUMBER 98D2010

## Reference to Bylaw 1P2007

Within this Direct Control District, a reference to a section of Bylaw 1P2007 is deemed to be a reference to the section as amended from time to time.

#### **Permitted Uses**

The **permitted uses** of the Residential – Contextual One Dwelling (R-C1) District of Bylaw 1P2007 are the **permitted uses** in this Direct Control District.

## **Discr