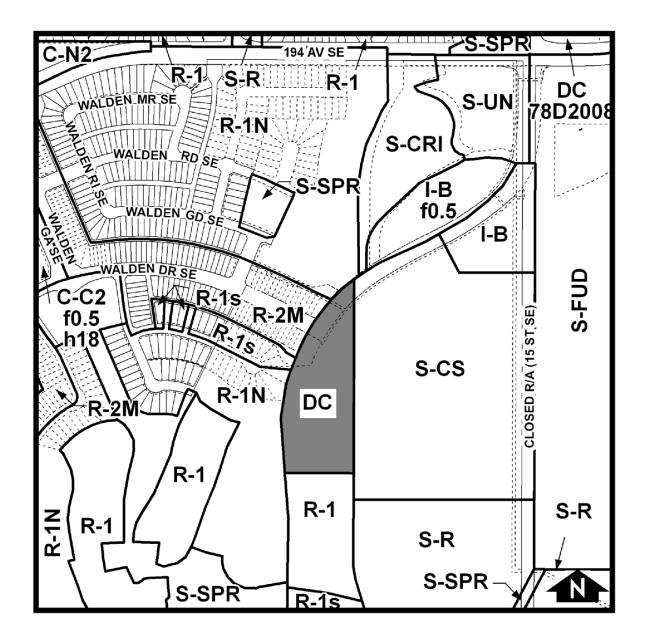

Bylaw, being Bylaw 1P2007 of the City of Calgary, is hereby amended by deleting that portion of the Land Use District Map shown as shaded on Schedule "A" to this Bylaw and substituting therefor that portion of the Land Use District Map shown as shaded on Schedule "B" to this Bylaw, including any land use designation, or specific land uses and development guidelines contained in the said Schedule "B".
- 2. This Bylaw comes into force on the date it is passed.

READ A FIRST TIME THIS 26<sup>TH</sup> DAY OF JULY, 2010.

READ A SECOND TIME THIS 26<sup>TH</sup> DAY OF JULY, 2010.

READ A THIRD TIME THIS 26<sup>TH</sup> DAY OF JULY, 2010.

MAYOR SIGNED THIS 26<sup>TH</sup> DAY OF JULY, 2010.

ACTING CITY CLERK SIGNED THIS 26<sup>TH</sup> DAY OF JULY, 2010.

## SCHEDULE A



# <u>SCHEDULE B</u>



## DC DIRECT CONTROL DISTRICT

#### Purpose

- 1 This Direct Control District is intended to:
  - (a) accommodate a range of indoor and outdoor recreation **uses** and a private school; and
  - (b) provide for complementary **uses** located within **buildings** occupied by indoor and outdoor recreation **uses**.

#### Compliance with Bylaw 1P2007

2 Unless otherwise specified, the rules and provisions of Parts 1, 2, 3 and 4 of Bylaw 1P2007 apply to this Direct Control District.

#### Reference to Bylaw 1P2007

3 Within this Direct Control District, a reference to a section of Bylaw 1P2007 is deemed to be a reference to the section as amended from time to time.

#### **Permitted Uses**

4 The *permitted uses* of the Special Purpose - Recreation (S-R) District of Bylaw 1P2007 are the *perm