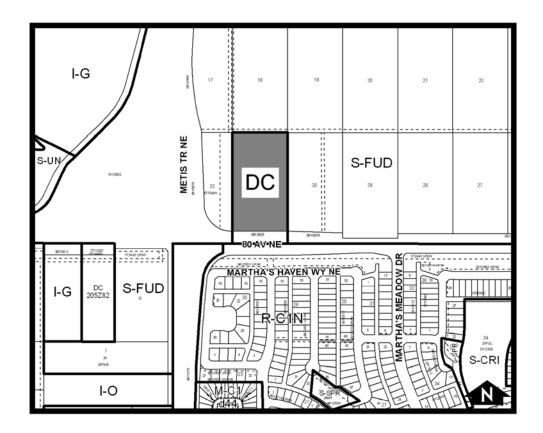

# NOW, THEREFORE, THE COUNCIL OF THE CITY OF CALGARY ENACTS AS FOLLOWS:

- 1. The Land Use Bylaw, being Bylaw 1P2007 of the City of Calgary, is hereby amended by deleting that portion of the Land Use District Map shown as shaded on Schedule "A" to this Bylaw and substituting therefor that portion of the Land Use District Map shown as shaded on Schedule "B" to this Bylaw, including any land use designation, or specific land uses and development guidelines contained in the said Schedule "B".
- 2. This Bylaw comes into force on the date it is passed.

## **SCHEDULE B**