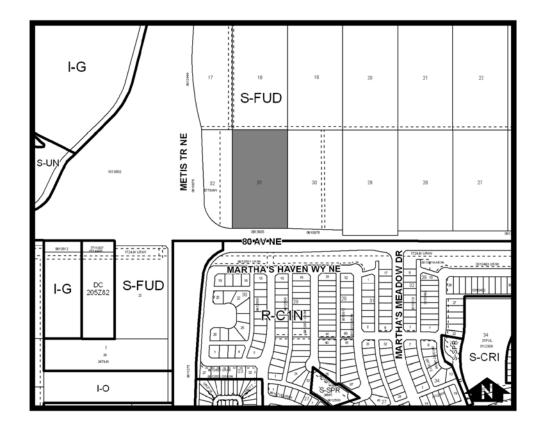

# NOW, THEREFORE, THE COUNCIL OF THE CITY OF CALGARY ENACTS AS FOLLOWS:

- 1. The Land Use Bylaw, being Bylaw 1P2007 of the City of Calgary, is hereby amended by deleting that portion of the Land Use District Map shown as shaded on Schedule "A" to this Bylaw and substituting therefor that portion of the Land Use District Map shown as shaded on Schedule "B" to this Bylaw, including any land use designation, or specific land uses and development guidelines contained in the said Schedule "B".
- 2. This Bylaw comes into force on the date it is passed.

# **SCHEDULE A**