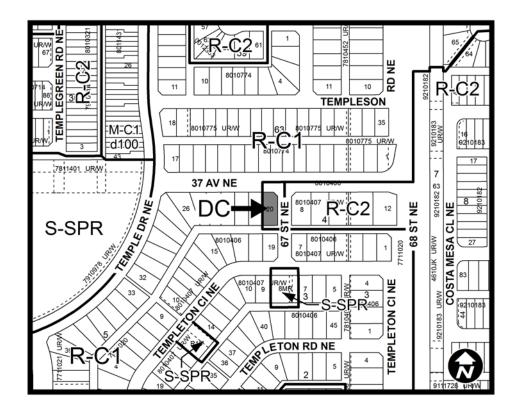

#### **SCHEDULE B**

## NOW, THEREFORE, THE COUNCIL OF THE CITY OF CALGARY ENACTS AS FOLLOWS:

- 1. The Land Use Bylaw, being Bylaw 1P2007 of the City of Calgary, is hereby amended by deleting that portion of the Land Use District Map shown as shaded on Schedule "A" to this Bylaw and substituting therefor that portion of the Land Use District Map shown as shaded on Schedule "B" to this Bylaw, including any land use designation, or specific land uses and development guidelines contained in the said Schedule "B".
- 2. This Bylaw comes into force on the date it is passed.