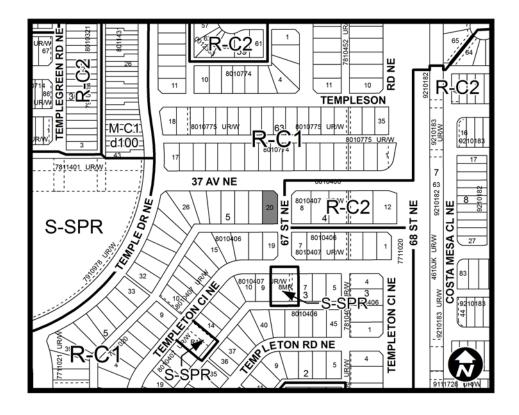

### **SCHEDULE A**

## NOW, THEREFORE, THE COUNCIL OF THE CITY OF CALGARY ENACTS AS FOLLOWS:

- 1. The Land Use Bylaw, being Bylaw 1P2007 of the City of Calgary, is hereby amended by deleting that portion of the Land Use District Map shown as shaded on Schedule "A" to this Bylaw and substituting therefor that portion of the Land Use District Map shown as shaded on Schedule "B" to this Bylaw, including any land use designation, or specific land uses and development guidelines contained in the said Schedule "B".
- 2. This Bylaw comes into force on the date it is passed.