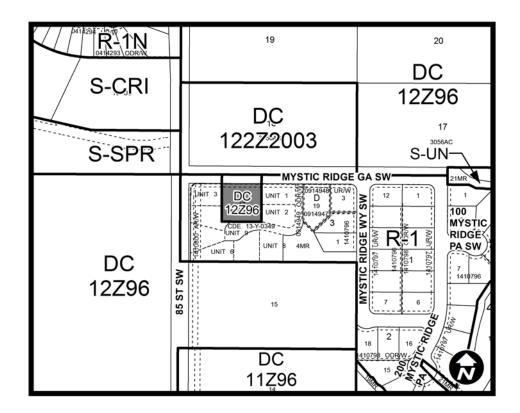

The Land Use Bylaw, being Bylaw 1P2007 of the City of Calgary, is hereby amended by deleting that portion of the Land Use District Map shown as shaded on Schedule "A" to this Bylaw and substituting therefor that portion of the Land Use District Map shown as shaded on Schedule "B" to this Bylaw, including any land use designation, or specific land uses and development guidelines contained in the said Schedule "B".
- 2. This Bylaw comes into force on the date it is passed.

READ A FIRST TIME THIS 3<sup>RD</sup> DAY OF NOVEMBER, 2014.

READ A SECOND TIME THIS 3<sup>RD</sup> DAY OF NOVEMBER, 2014.

READ A THIRD TIME THIS 3<sup>RD</sup> DAY OF NOVEMBER, 2014.

SIGNED THIS 3<sup>RD</sup> DAY OF NOVEMBER, 2014.

ACTING CITY CLERK (SIGNED THIS 3<sup>RD</sup> DAY OF NOVEMBER, 2014.

# SCHEDULE A



# SCHEDULE B



## DC DIRECT CONTROL DISTRICT

#### Purpose

1 This Direct Control District is intended to:

- (a) accommodate contextually sensitive redevelopment in the form of **Single Detached Dwellings** in the **Developed Area**; and
- (b) accommodate a **Secondary Suite** on the same *parcel* as a **Single Detached Dwelling**.

#### Compliance with Bylaw 1P2007

2 Unless otherwise specified, the rules and provisions of Parts 1, 2, 3 and 4 of Bylaw 1P2007 apply to this Direct Control District.

#### Reference to Bylaw 1P2007

3 Within this Direct Control District, a reference to a section of Bylaw 1P2007 is deemed to be a reference to the section as amended from time to time.

#### **Permitted Uses**

4 The *permitted uses* of the Residential – One Dwelling (R-1) District of Bylaw