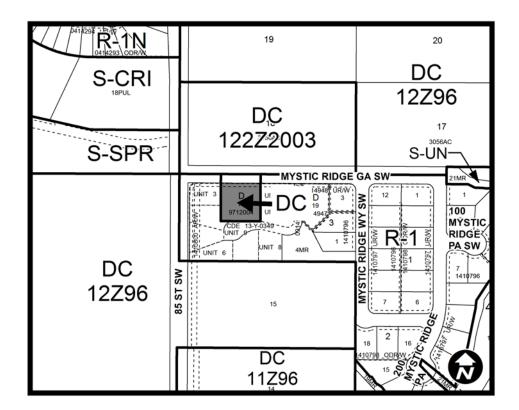

law, being Bylaw 1P2007 of the City of Calgary, is hereby amended by deleting that portion of the Land Use District Map shown as shaded on Schedule "A" to this Bylaw and substituting therefor that portion of the Land Use District Map shown as shaded on Schedule "B" to this Bylaw, including any land use designation, or specific land uses and development guidelines contained in the said Schedule "B".
- 2. This Bylaw comes into force on the date it is passed.

READ A FIRST TIME THIS 3<sup>RD</sup> DAY OF NOVEMBER, 2014.

READ A SECOND TIME THIS 3<sup>RD</sup> DAY OF NOVEMBER, 2014.

READ A THIRD TIME THIS 3<sup>RD</sup> DAY OF NOVEMBER, 2014.

SIGNED THIS 3<sup>RD</sup> DAY OF NOVEMBER, 2014.

ACTING CITY CLERK (SIGNED THIS 3<sup>RD</sup> DAY OF NOVEMBER, 2014.

# SCHEDULE A



# SCHEDULE B



## DC DIRECT CONTROL DISTRICT

#### Purpose

1 This Direct Control District is intended to:

- (a) accommodate contextually sensitive redevelopment in the form of **Single Detached Dwellings** in the **Developed Area**; and
- (b) accommodate a **Secondary Suite** on the same *parcel* as a **Single Detached Dwelling**.

#### Compliance with Bylaw 1P2007

2 Unless otherwise specified, the rules and provisions of Parts 1, 2, 3 and 4 of Bylaw 1P2007 apply to this Direct Control District.

#### Reference to Bylaw 1P2007

3 Within this Direct Control District, a reference to a section of Bylaw 1P2007 is deemed to be a reference to the section as amended from time to time.

#### **Permitted Uses**

4 The *permitted uses* of the Residential – One Dwelling (R-1) District of Bylaw 1P2007 are the *