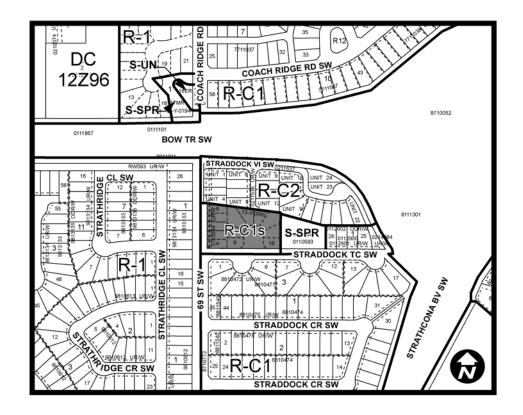

Bylaw, being Bylaw 1P2007 of the City of Calgary, is hereby amended by deleting that portion of the Land Use District Map shown as shaded on Schedule "A" to this Bylaw and substituting therefor that portion of the Land Use District Map shown as shaded on Schedule "B" to this Bylaw, including any land use designation, or specific land uses and development guidelines contained in the said Schedule "B".
- 2. This Bylaw comes into force on the date it is passed.

READ A FIRST TIME THIS 21<sup>ST</sup> DAY OF JULY, 2014.

READ A SECOND TIME, AS AMENDED, THIS 21<sup>ST</sup> DAY OF JULY, 2014.

READ A THIRD TIME, AS AMENDED, THIS 21<sup>ST</sup> DAY OF JULY, 2014.

MAYOR SIGNED THIS 5<sup>TH</sup> DAY OF AUGUST, 2014.

ACTING CITY CLERK

SIGNED THIS 5TH DAY OF AUGUST, 2014.

## **SCHEDULE A**



## **SCHEDULE B**



#### DC DIRECT CONTROL DISTRICT

#### **Purpose**

- 1 This Direct Control District is intended to:
  - (a) accommodate contextually sensitive redevelopment in the form of **Single Detached Dwellings** in the **Developed Area**; and
  - (b) accommodate a **Secondary Suite** on the same *parcel* as a **Single Detached Dwelling**.

### **Compliance with Bylaw 1P2007**

2 Unless otherwise specified, the rules and provisions of Parts 1, 2, 3 and 4 of Bylaw 1P2007 apply to this Direct Control District.

#### AMENDMENT LOC2014-0035 BYLAW NUMBER 63D2014

### Reference to Bylaw 1P2007

Within this Direct Control District, a reference to a section of Bylaw 1P2007 is deemed to be a reference to the section as amended from time to time.

#### **Permitted Uses**

The **permitted