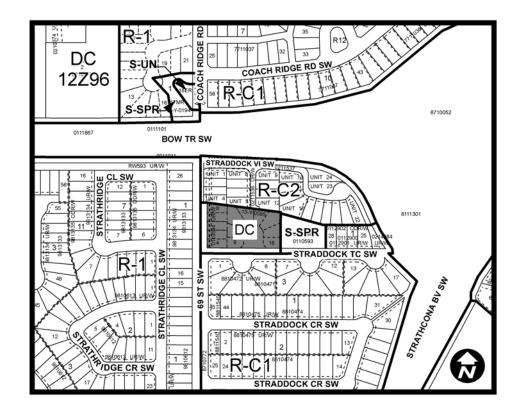

P2007 of the City of Calgary, is hereby amended by deleting that portion of the Land Use District Map shown as shaded on Schedule "A" to this Bylaw and substituting therefor that portion of the Land Use District Map shown as shaded on Schedule "B" to this Bylaw, including any land use designation, or specific land uses and development guidelines contained in the said Schedule "B".
- 2. This Bylaw comes into force on the date it is passed.

READ A FIRST TIME THIS 21<sup>ST</sup> DAY OF JULY, 2014.

READ A SECOND TIME, AS AMENDED, THIS 21<sup>ST</sup> DAY OF JULY, 2014.

READ A THIRD TIME, AS AMENDED, THIS 21<sup>ST</sup> DAY OF JULY, 2014.

MAYOR SIGNED THIS 5<sup>TH</sup> DAY OF AUGUST, 2014.

ACTING CITY CLERK

SIGNED THIS 5TH DAY OF AUGUST, 2014.

## **SCHEDULE A**



## **SCHEDULE B**



#### DC DIRECT CONTROL DISTRICT

#### **Purpose**

- 1 This Direct Control District is intended to:
  - (a) accommodate contextually sensitive redevelopment in the form of **Single Detached Dwellings** in the **Developed Area**; and
  - (b) accommodate a **Secondary Suite** on the same *parcel* as a **Single Detached Dwelling**.

### **Compliance with Bylaw 1P2007**

2 Unless otherwise specified, the rules and provisions of Parts 1, 2, 3 and 4 of Bylaw 1P2007 apply to this Direct Control District.

#### AMENDMENT LOC2014-0035 BYLAW NUMBER 63D2014

### Reference to Bylaw 1P2007

Within this Direct Control District, a reference to a section of Bylaw 1P2007 is deemed to be a reference to the section as amended from time to time.

#### **Permitted Uses**

The **permitted uses** of the Reside