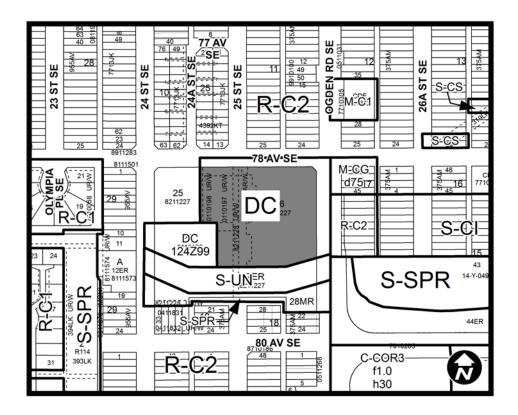

ortion of the Land Use District Map shown as shaded on Schedule "A" to this Bylaw and substituting therefor that portion of the Land Use District Map shown as shaded on Schedule "B" to this Bylaw, including any land use designation, or specific land uses and development guidelines contained in the said Schedule "B".
- 2. This Bylaw comes into force on the date it is passed.

READ A FIRST TIME THIS 8<sup>TH</sup> DAY OF SEPTEMBER, 2014.

READ A SECOND TIME, AS AMENDED, THIS 8<sup>TH</sup> DAY OF SEPTEMBER, 2014.

READ A THIRD TIME, AS AMENDED, THIS 8<sup>TH</sup> DAY OF SEPTEMBER, 2014.

MAYOR

SIGNED THIS 3<sup>RD</sup> DAY OF OCTOBER, 2014.

ACTING CITY CLERK / SIGNED THIS 3<sup>RD</sup> DAY OF OCTOBER, 2014.

# SCHEDULE A



### AMENDMENT LOC2012-0074 BYLAW NUMBER 83D2014

# SCHEDULE B



### Purpose

- 1 This Direct Control District is intended to:
  - (a) Establish *development* controls for the subject site; and
  - (b) limit undesired **uses** on the site.

### Compliance with Bylaw 1P2007

2 Unless otherwise specified, the rules and provisions of Parts 1, 2, 3 and 4 of Bylaw 1P2007 apply to this Direct Control District.

#### AMENDMENT LOC2012-0074 BYLAW NUMBER 83D2014

#### Reference to Bylaw 1P2007

**3** Within this Direct Control District, a reference to a section of Bylaw 1P2007 is deemed to be a reference to the section as amended from time to time.

#### **Permitted Uses**

4 The *permitted uses* of the Commercial – Corridor 1 (C-COR1) District of Bylaw 1P2007 are the *permitted uses* in this Direct Control District.

#### **Discretionary Uses**

- 5 The *disc