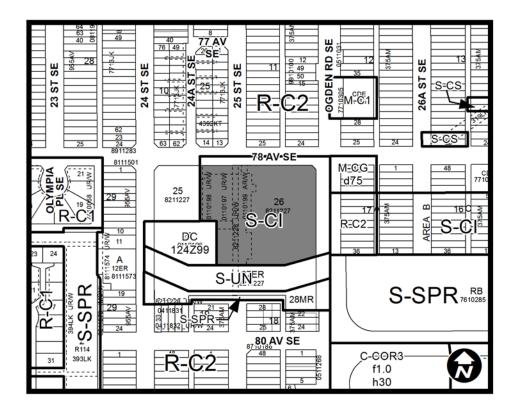

2007 of the City of Calgary, is hereby amended by deleting that portion of the Land Use District Map shown as shaded on Schedule "A" to this Bylaw and substituting therefor that portion of the Land Use District Map shown as shaded on Schedule "B" to this Bylaw, including any land use designation, or specific land uses and development guidelines contained in the said Schedule "B".
- 2. This Bylaw comes into force on the date it is passed.

READ A FIRST TIME THIS 8<sup>TH</sup> DAY OF SEPTEMBER, 2014.

READ A SECOND TIME, AS AMENDED, THIS 8<sup>TH</sup> DAY OF SEPTEMBER, 2014.

READ A THIRD TIME, AS AMENDED, THIS 8<sup>TH</sup> DAY OF SEPTEMBER, 2014.

MAYOR

SIGNED THIS 3<sup>RD</sup> DAY OF OCTOBER, 2014.

ACTING CITY CLERK / SIGNED THIS 3<sup>RD</sup> DAY OF OCTOBER, 2014.

# SCHEDULE A



### AMENDMENT LOC2012-0074 BYLAW NUMBER 83D2014

# SCHEDULE B



### Purpose

- 1 This Direct Control District is intended to:
  - (a) Establish *development* controls for the subject site; and
  - (b) limit undesired **uses** on the site.

### Compliance with Bylaw 1P2007

2 Unless otherwise specified, the rules and provisions of Parts 1, 2, 3 and 4 of Bylaw 1P2007 apply to this Direct Control District.

#### AMENDMENT LOC2012-0074 BYLAW NUMBER 83D2014

#### Reference to Bylaw 1P2007

**3** Within this Direct Control District, a reference to a section of Bylaw 1P2007 is deemed to be a reference to the section as amended from time to time.

#### **Permitted Uses**

4 The *permitted uses* of the Commercial – Corridor 1 (C-COR1) District of Bylaw 1P2007 are the *permitted uses* in this Dir