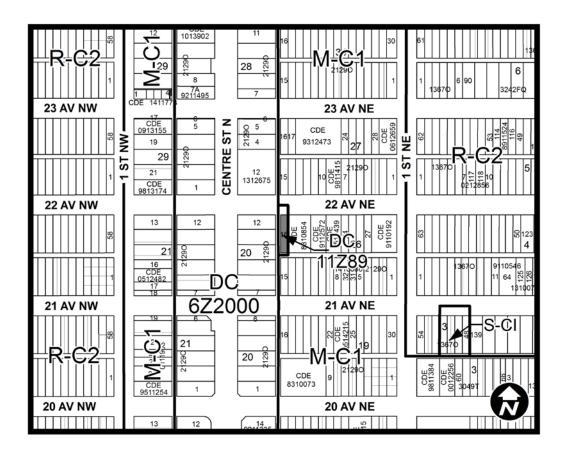

# SCHEDULE A

- 1. The Land Use Bylaw, being Bylaw 1P2007 of the City of Calgary, is hereby amended by deleting that portion of the Land Use District Map shown as shaded on Schedule "A" to this Bylaw and substituting therefor that portion of the Land Use District Map shown as shaded on Schedule "B" to this Bylaw, including any land use designation, or specific land uses and development guidelines contained in the said Schedule "B".
- 2. This Bylaw comes into force on the date it is passed.