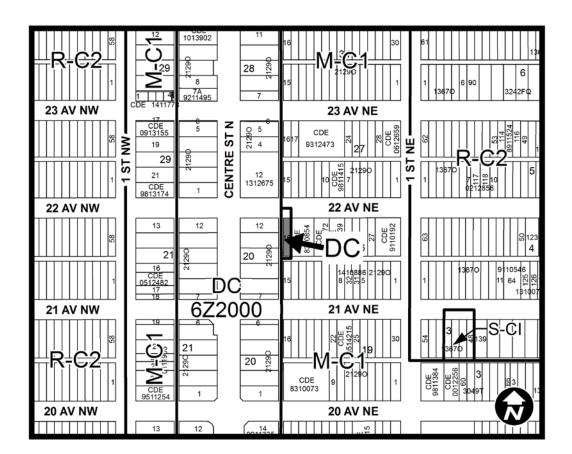

# SCHEDULE B

- 1. The Land Use Bylaw, being Bylaw 1P2007 of the City of Calgary, is hereby amended by deleting that portion of the Land Use District Map shown as shaded on Schedule "A" to this Bylaw and substituting therefor that portion of the Land Use District Map shown as shaded on Schedule "B" to this Bylaw, including any land use designation, or specific land uses and development guidelines contained in the said Schedule "B".
- 2. This Bylaw comes into force on the date it is passed.