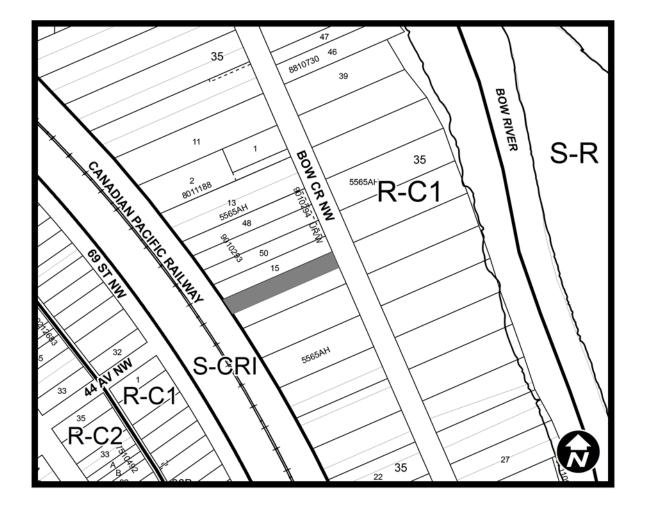

NACTS AS FOLLOWS:

- 1. The Land Use Bylaw, being Bylaw 1P2007 of the City of Calgary, is hereby amended by deleting that portion of the Land Use District Map shown as shaded on Schedule "A" to this Bylaw and substituting therefor that portion of the Land Use District Map shown as shaded on Schedule "B" to this Bylaw, including any land use designation, or specific land uses and development guidelines contained in the said Schedule "B".
- 2. This Bylaw comes into force on the date it is passed.

READ A FIRST TIME THIS 15TH DAY OF JUNE, 2015.

READ A SECOND TIME, AS AMENDED, THIS 15TH DAY OF JUNE, 2015.

READ A THIRD TIME, AS AMENDED, THIS 15TH DAY OF JUNE, 2015.

SIGNED THIS 7<sup>TH</sup> DAY OF JULY, 2015.

ACTING CITY CLERK / SIGNED THIS 7<sup>TH</sup> DAY OF JULY, 2015.

# SCHEDULE A



# SCHEDULE B



## PROPOSED DIRECT CONTROL GUIDELINES

## Purpose

- 1 This Direct Control District is intended to:
  - (a) accommodate Secondary Suites and Backyard Suites in a *low density residential district*, and
  - (b) restrict **Secondary Suites** from being located on the floor below *grade* in a **Single Detached Dwelling** or **Contextual Single Detached Dwelling**.

## Compliance with Bylaw 1P2007

2 Unless otherwise specified, the rules and provisions of Parts 1, 2, 3 and 4 of Bylaw 1P2007 apply to this Direct Control District.

#### AMENDMENT LOC2015-0015 BYLAW NUMBER 83D2015

#### Reference to Bylaw 1P2007

3 Within this Direct Control District, a reference to a section of Bylaw 1P2007 is deemed to be a reference to the section as amended from time to time.

#### **Permitt