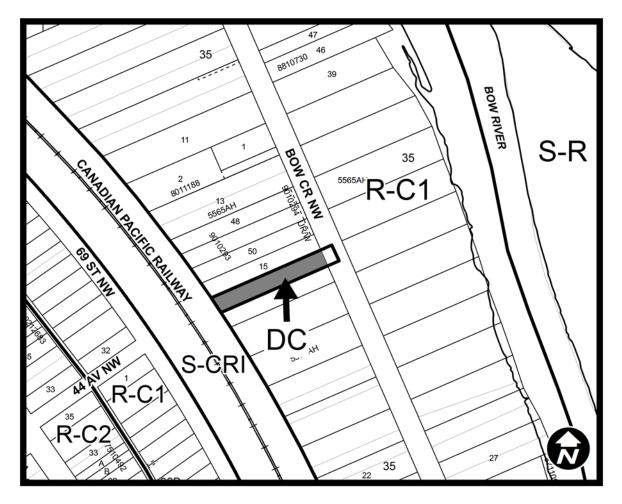

:

- 1. The Land Use Bylaw, being Bylaw 1P2007 of the City of Calgary, is hereby amended by deleting that portion of the Land Use District Map shown as shaded on Schedule "A" to this Bylaw and substituting therefor that portion of the Land Use District Map shown as shaded on Schedule "B" to this Bylaw, including any land use designation, or specific land uses and development guidelines contained in the said Schedule "B".
- 2. This Bylaw comes into force on the date it is passed.

READ A FIRST TIME THIS 15TH DAY OF JUNE, 2015.

READ A SECOND TIME, AS AMENDED, THIS 15TH DAY OF JUNE, 2015.

READ A THIRD TIME, AS AMENDED, THIS 15TH DAY OF JUNE, 2015.

SIGNED THIS 7<sup>TH</sup> DAY OF JULY, 2015.

ACTING CITY CLERK / SIGNED THIS 7<sup>TH</sup> DAY OF JULY, 2015.

# SCHEDULE A



# SCHEDULE B



## PROPOSED DIRECT CONTROL GUIDELINES

## Purpose

- 1 This Direct Control District is intended to:
  - (a) accommodate Secondary Suites and Backyard Suites in a *low density residential district*, and
  - (b) restrict **Secondary Suites** from being located on the floor below *grade* in a **Single Detached Dwelling** or **Contextual Single Detached Dwelling**.

## Compliance with Bylaw 1P2007

2 Unless otherwise specified, the rules and provisions of Parts 1, 2, 3 and 4 of Bylaw 1P2007 apply to this Direct Control District.

#### AMENDMENT LOC2015-0015 BYLAW NUMBER 83D2015

#### Reference to Bylaw 1P2007

3 Within this Direct Control District, a reference to a section of Bylaw 1P2007 is deemed to be a reference to the section as amended from time to time.

#### **Permitted Uses**

4 The