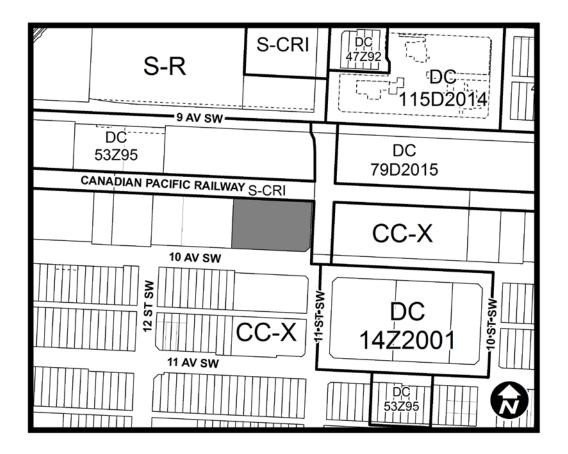

Use Bylaw, being Bylaw 1P2007 of the City of Calgary, is hereby amended by deleting that portion of the Land Use District Map shown as shaded on Schedule "A" to this Bylaw and substituting therefor that portion of the Land Use District Map shown as shaded on Schedule "B" to this Bylaw, including any land use designation, or specific land uses and development guidelines contained in the said Schedule "B".
- 2. This Bylaw comes into force on the date it is passed.

READ A FIRST TIME THIS 12<sup>TH</sup> DAY OF SEPTEMBER, 2016.

READ A SECOND TIME THIS 12<sup>TH</sup> DAY OF SEPTEMBER, 2016.

READ A THIRD TIME THIS 12<sup>TH</sup> DAY OF SEPTEMBER, 2016.

MAYOR

SIGNED THIS 12TH DAY OF SEPTEMBER, 2016.

ACTING CITY CLERK

SIGNED THIS 12<sup>TH</sup> DAY OF SEPTEMBER, 2016.

# **SCHEDULE A**



## **SCHEDULE B**



#### DC DIRECT CONTROL DISTRICT

### **Purpose**

- 1 This Direct Control District is intended to:
  - (a) allow for a Self Storage Facility within an existing building.

### Compliance with Bylaw 1P2007

2 Unless otherwise specified, the rules and provisions of Parts 1, 2, 3 and 4 of Bylaw 1P2007 apply to this Direct Control District.

### Reference to Bylaw 1P2007

Within this Direct Control District, a reference to a section of Bylaw 1P2007 is deemed to be a reference to the section as amended from time to time.

#### **Permitted Uses**

The **permitted uses** of the Centre City Mixed Use District (CC-X) of Bylaw 1P2007 are the **permitted uses** in this Direct Control District.

### **Discretionary Uses**

- The *discretionary uses* of the Centre City Mixed Use D