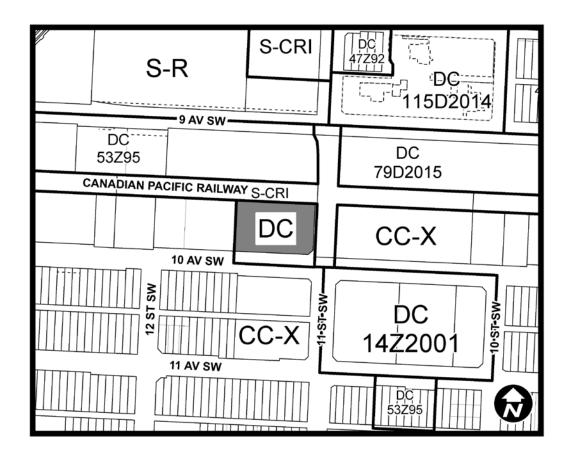

w 1P2007 of the City of Calgary, is hereby amended by deleting that portion of the Land Use District Map shown as shaded on Schedule "A" to this Bylaw and substituting therefor that portion of the Land Use District Map shown as shaded on Schedule "B" to this Bylaw, including any land use designation, or specific land uses and development guidelines contained in the said Schedule "B".
- 2. This Bylaw comes into force on the date it is passed.

READ A FIRST TIME THIS 12<sup>TH</sup> DAY OF SEPTEMBER, 2016.

READ A SECOND TIME THIS 12<sup>TH</sup> DAY OF SEPTEMBER, 2016.

READ A THIRD TIME THIS 12<sup>TH</sup> DAY OF SEPTEMBER, 2016.

MAYOR

SIGNED THIS 12TH DAY OF SEPTEMBER, 2016.

ACTING CITY CLERK

SIGNED THIS 12<sup>TH</sup> DAY OF SEPTEMBER, 2016.

# **SCHEDULE A**



## **SCHEDULE B**



#### DC DIRECT CONTROL DISTRICT

### **Purpose**

- 1 This Direct Control District is intended to:
  - (a) allow for a Self Storage Facility within an existing building.

### Compliance with Bylaw 1P2007

2 Unless otherwise specified, the rules and provisions of Parts 1, 2, 3 and 4 of Bylaw 1P2007 apply to this Direct Control District.

### Reference to Bylaw 1P2007

Within this Direct Control District, a reference to a section of Bylaw 1P2007 is deemed to be a reference to the section as amended from time to time.

#### **Permitted Uses**

The **permitted uses** of the Centre City Mixed Use District (CC-X) of Bylaw 1P2007 are the **permitted uses** in this Direct Control District.

### **Discretionary Uses**

- The *discretionary uses* of the Centre City Mixed Use District (CC-X) of Byl