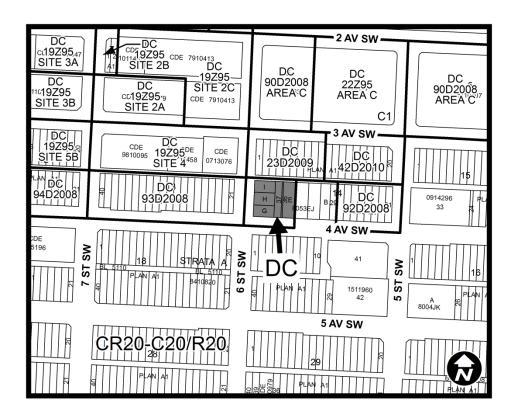

## **SCHEDULE B**

# NOW, THEREFORE, THE COUNCIL OF THE CITY OF CALGARY ENACTS AS FOLLOWS:

- 1. The Land Use Bylaw, being Bylaw 1P2007 of the City of Calgary, is hereby amended by deleting that portion of the Land Use District Map shown as shaded on Schedule "A" to this Bylaw and substituting therefor that portion of the Land Use District Map shown as shaded on Schedule "B" to this Bylaw, including any land use designation, or specific land uses and development guidelines contained in the said Schedule "B".
- 2. This Bylaw comes into force on the date it is passed.