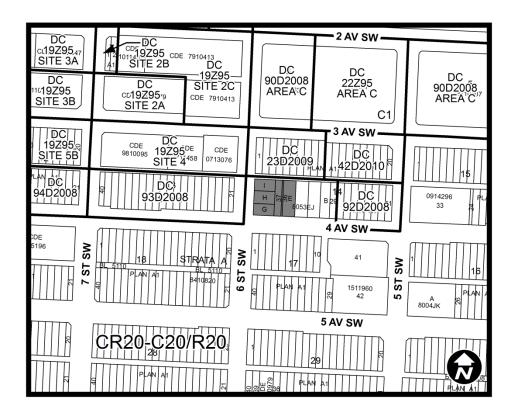

## **SCHEDULE A**

# NOW, THEREFORE, THE COUNCIL OF THE CITY OF CALGARY ENACTS AS FOLLOWS:

- 1. The Land Use Bylaw, being Bylaw 1P2007 of the City of Calgary, is hereby amended by deleting that portion of the Land Use District Map shown as shaded on Schedule "A" to this Bylaw and substituting therefor that portion of the Land Use District Map shown as shaded on Schedule "B" to this Bylaw, including any land use designation, or specific land uses and development guidelines contained in the said Schedule "B".
- 2. This Bylaw comes into force on the date it is passed.