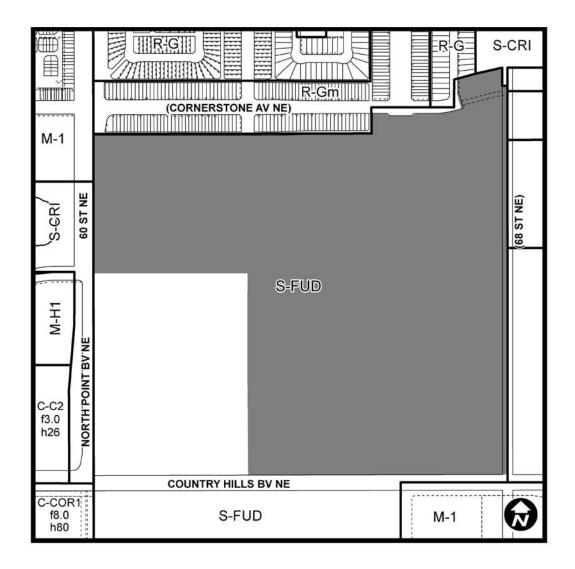

The Land Use Bylaw, being Bylaw 1P2007 of the City of Calgary, is hereby amended by deleting that portion of the Land Use District Map shown as shaded on Schedule "A" to this Bylaw and substituting therefor that portion of the Land Use District Map shown as shaded on Schedule "B" to this Bylaw, including any land use designation, or specific land uses and development guidelines contained in the said Schedule "B".
- 2. This Bylaw comes into force on the date it is passed.

READ A FIRST TIME THIS 17<sup>TH</sup> DAY OF JANUARY, 2017.

READ A SECOND TIME THIS 17<sup>TH</sup> DAY OF JANUARY, 2017.

READ A THIRD TIME THIS 17<sup>TH</sup> DAY OF JANUARY, 2017.

MAYOR

SIGNED THIS 17<sup>TH</sup> DAY OF JANUARY, 2017.

ACTING CITY CLERK

SIGNED THIS 17TH DAY OF JANUARY, 2017.

# **SCHEDULE A**



## **SCHEDULE B**



## DC DIRECT CONTROL DISTRICT

## **Purpose**

This Direct Control District is intended to accommodate a comprehensively designed mixed use *development* with an increase to the allowable *building height*.

## Compliance with Bylaw 1P2007

2 Unless otherwise specified, the rules and provisions of Parts 1, 2, 3 and 4 of Bylaw 1P2007 apply to this Direct Control District.

### Reference to Bylaw 1P2007

Within this Direct Control District, a reference to a section of Bylaw 1P2007 is deemed to be a reference to the section as amended from time to time.

### **Permitted Uses**

The **permitted uses** of the Commercial – Community 1 (C-C1) District of Bylaw 1P2007 are the **permitted uses** in this Direct Control District.

## **Discretionary Uses**

The *discretionary u