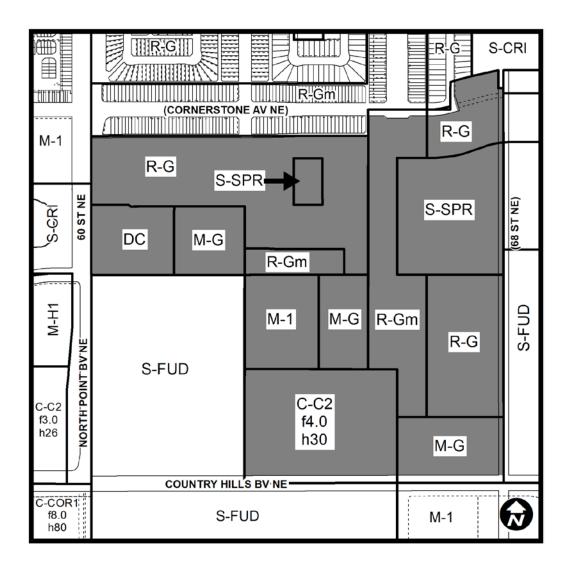

being Bylaw 1P2007 of the City of Calgary, is hereby amended by deleting that portion of the Land Use District Map shown as shaded on Schedule "A" to this Bylaw and substituting therefor that portion of the Land Use District Map shown as shaded on Schedule "B" to this Bylaw, including any land use designation, or specific land uses and development guidelines contained in the said Schedule "B".
- 2. This Bylaw comes into force on the date it is passed.

READ A FIRST TIME THIS 17<sup>TH</sup> DAY OF JANUARY, 2017.

READ A SECOND TIME THIS 17<sup>TH</sup> DAY OF JANUARY, 2017.

READ A THIRD TIME THIS 17<sup>TH</sup> DAY OF JANUARY, 2017.

MAYOR

SIGNED THIS 17<sup>TH</sup> DAY OF JANUARY, 2017.

ACTING CITY CLERK

SIGNED THIS 17TH DAY OF JANUARY, 2017.

# **SCHEDULE A**



## **SCHEDULE B**



## DC DIRECT CONTROL DISTRICT

## **Purpose**

This Direct Control District is intended to accommodate a comprehensively designed mixed use *development* with an increase to the allowable *building height*.

## Compliance with Bylaw 1P2007

2 Unless otherwise specified, the rules and provisions of Parts 1, 2, 3 and 4 of Bylaw 1P2007 apply to this Direct Control District.

### Reference to Bylaw 1P2007

Within this Direct Control District, a reference to a section of Bylaw 1P2007 is deemed to be a reference to the section as amended from time to time.

### **Permitted Uses**

The **permitted uses** of the Commercial – Community 1 (C-C1) District of Bylaw 1P2007 are the **permitted uses** in this Direct Control District.

## **Discretionary Uses**

The *discretionary uses* of the Commercia