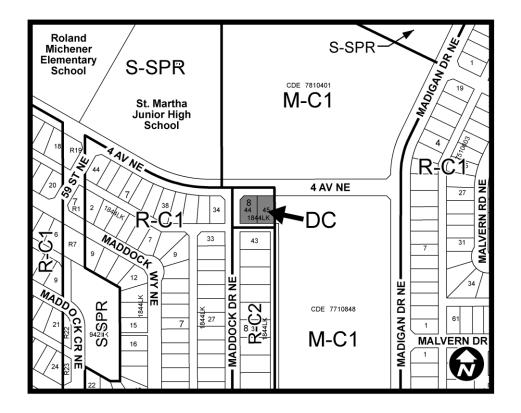

law 1P2007 of the City of Calgary, is hereby amended by deleting that portion of the Land Use District Map shown as shaded on Schedule "A" to this Bylaw and substituting therefor that portion of the Land Use District Map shown as shaded on Schedule "B" to this Bylaw, including any land use designation, or specific land uses and development guidelines contained in the said Schedule "B".
- 2. This Bylaw comes into force on the date it is passed.

READ A FIRST TIME THIS 12<sup>TH</sup> DAY OF SEPTEMBER, 2017.

READ A SECOND TIME THIS 12<sup>TH</sup> DAY OF SEPTEMBER, 2017.

READ A THIRD TIME THIS 12<sup>TH</sup> DAY OF SEPTEMBER, 2017.

MAYOR SIGNED THIS 12<sup>TH</sup> DAY OF SEPTEMBER, 2017.

ACTING CITY CLER

SIGNED THIS 12<sup>TH</sup> DAY OF SEPTEMBER, 2017.

SCHEDULE A



# SCHEDULE B



# DC DIRECT CONTROL DISTRICT

#### Purpose

- 1 This Direct Control District is intended to:
  - (a) provide for the additional *use* of **Child Care Service** within a low *density* residential area.

# Compliance with Bylaw 1P2007

2 Unless otherwise specified, the rules and provisions of Parts 1, 2, 3 and 4 of Bylaw 1P2007 apply to this Direct Control District.

#### Reference to Bylaw 1P2007

3 Within this Direct Control District, a reference to a section of Bylaw 1P2007 is deemed to be a reference to the section as amended from time to time.

## Permitted Uses

4 The *permitted uses* of the Residential – Contextual One/Two Dwelling (R-C2) District of Bylaw 1P2007 are the *permitted uses* in this Direct Control District.

## **Discretionary Uses**

- 5 The *discretionary uses* of the