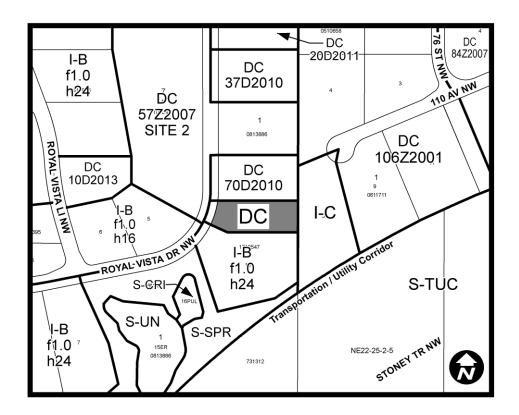

# NOW, THEREFORE, THE COUNCIL OF THE CITY OF CALGARY ENACTS AS FOLLOWS:

- 1. The Land Use Bylaw, being Bylaw 1P2007 of the City of Calgary, is hereby amended by deleting that portion of the Land Use District Map shown as shaded on Schedule "A" to this Bylaw and substituting therefor that portion of the Land Use District Map shown as shaded on Schedule "B" to this Bylaw, including any land use designation, or specific land uses and development guidelines contained in the said Schedule "B".
- 2. This Bylaw comes into force on the date it is passed.

## **SCHEDULE B**