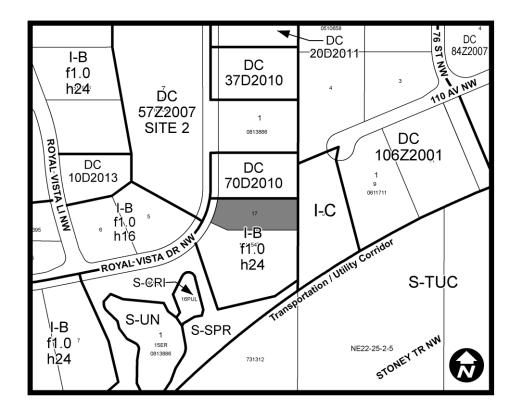

# NOW, THEREFORE, THE COUNCIL OF THE CITY OF CALGARY ENACTS AS FOLLOWS:

- 1. The Land Use Bylaw, being Bylaw 1P2007 of the City of Calgary, is hereby amended by deleting that portion of the Land Use District Map shown as shaded on Schedule "A" to this Bylaw and substituting therefor that portion of the Land Use District Map shown as shaded on Schedule "B" to this Bylaw, including any land use designation, or specific land uses and development guidelines contained in the said Schedule "B".
- 2. This Bylaw comes into force on the date it is passed.

# **SCHEDULE A**