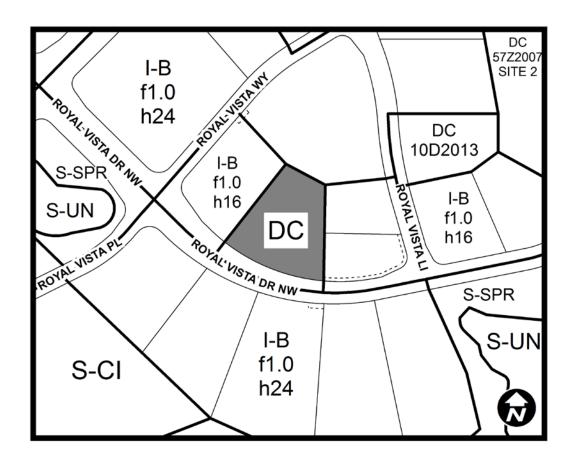

## **SCHEDULE B**

# NOW, THEREFORE, THE COUNCIL OF THE CITY OF CALGARY ENACTS AS FOLLOWS:

- 1. The Land Use Bylaw, being Bylaw 1P2007 of the City of Calgary, is hereby amended by deleting that portion of the Land Use District Map shown as shaded on Schedule "A" to this Bylaw and substituting therefor that portion of the Land Use District Map shown as shaded on Schedule "B" to this Bylaw, including any land use designation, or specific land uses and development guidelines contained in the said Schedule "B".
- 2. This Bylaw comes into force on the date it is passed.