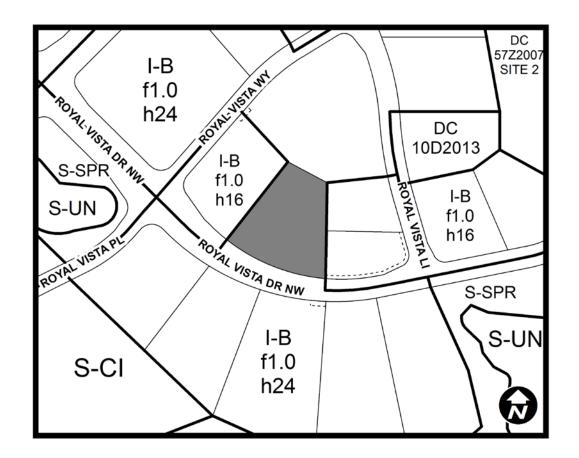

## **SCHEDULE A**

# NOW, THEREFORE, THE COUNCIL OF THE CITY OF CALGARY ENACTS AS FOLLOWS:

- 1. The Land Use Bylaw, being Bylaw 1P2007 of the City of Calgary, is hereby amended by deleting that portion of the Land Use District Map shown as shaded on Schedule "A" to this Bylaw and substituting therefor that portion of the Land Use District Map shown as shaded on Schedule "B" to this Bylaw, including any land use designation, or specific land uses and development guidelines contained in the said Schedule "B".
- 2. This Bylaw comes into force on the date it is passed.