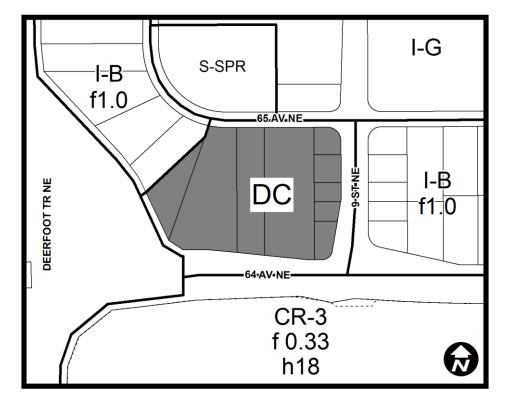

tion, or specific land uses and development guidelines contained in the said Schedule "B".
- 2. This Bylaw comes into force on the date it is passed.

| READ A FIRST TIME ON  | MAY   | 072018 |  |
|-----------------------|-------|--------|--|
| READ A SECOND TIME ON | MAY   | 072018 |  |
| READ A THIRD TIME ON  | N MAY | 072018 |  |
|                       |       |        |  |

| Eur              | M     | -       |
|------------------|-------|---------|
| DEPUTY MA        | YOR   | 07/2018 |
| SIGNED ON        |       |         |
| Du               | bet 2 |         |
| ACTING CITY CLER | к     |         |
| SIGNED ON        |       | 072018  |

#### AMENDMENT LOC2017-0401/CPC2018-0287 BYLAW NUMBER 153D2018



# SCHEDULE A

#### AMENDMENT LOC2017-0401/CPC2018-0287 BYLAW NUMBER 153D2018



# SCHEDULE B

### DC DIRECT CONTROL DISTRICT

#### Purpose

- 1 This Direct Control District is intended to:
  - (a) allow for the additional *use* of an **Indoor Recreation Facility**.

#### Compliance with Bylaw 1P2007

2 Unless otherwise specified, the rules and provisions of Parts 1, 2, 3 and 4 of Bylaw 1P2007 apply to this Direct Control District.

#### Reference to Bylaw 1P2007

3 Within this Direct Control District, a reference to a section of Bylaw 1P2007 is deemed to be a reference to the section as amended from time to time.

#### **General Definitions**

4 In this Direct Control District:

(a) "*existing building*" means the *building* existing on the *parcel* at the time of the effective date of this Direct Control District.

#### Permitted Uses

- 5 (1) The *permitted uses*