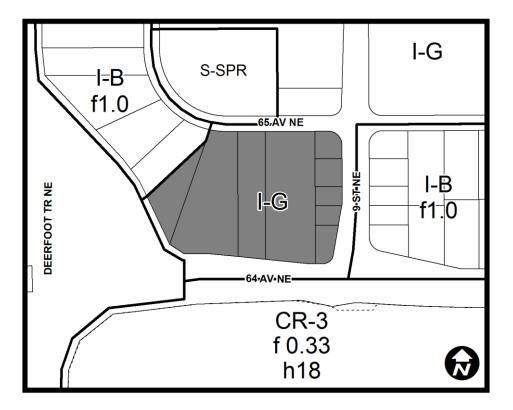

ap shown as shaded on Schedule "B" to this Bylaw, including any land use designation, or specific land uses and development guidelines contained in the said Schedule "B".
- 2. This Bylaw comes into force on the date it is passed.

| READ A FIRST TIME ON  | MAY   | 072018 |  |
|-----------------------|-------|--------|--|
| READ A SECOND TIME ON | MAY   | 072018 |  |
| READ A THIRD TIME ON  | N MAY | 072018 |  |
|                       |       |        |  |

| Eur              | M     | -       |
|------------------|-------|---------|
| DEPUTY MA        | YOR   | 07/2018 |
| SIGNED ON        |       |         |
| Du               | bet 2 |         |
| ACTING CITY CLER | к     |         |
| SIGNED ON        |       | 072018  |

#### AMENDMENT LOC2017-0401/CPC2018-0287 BYLAW NUMBER 153D2018



# SCHEDULE A

#### AMENDMENT LOC2017-0401/CPC2018-0287 BYLAW NUMBER 153D2018



# SCHEDULE B

### DC DIRECT CONTROL DISTRICT

#### Purpose

- 1 This Direct Control District is intended to:
  - (a) allow for the additional *use* of an **Indoor Recreation Facility**.

#### Compliance with Bylaw 1P2007

2 Unless otherwise specified, the rules and provisions of Parts 1, 2, 3 and 4 of Bylaw 1P2007 apply to this Direct Control District.

#### Reference to Bylaw 1P2007

3 Within this Direct Control District, a reference to a section of Bylaw 1P2007 is deemed to be a reference to the section as amended from time to time.

#### **General Definitions**

4 In this Direct Control District:

(a) "*existing building*" means the *building* existing on the *parcel* at the time of the effective date of t