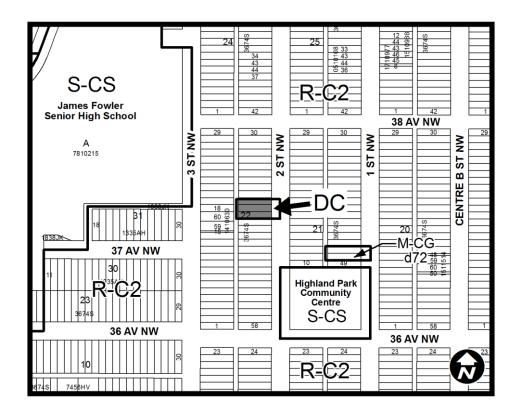

HEREFORE, THE COUNCIL OF THE CITY OF CALGARY ENACTS AS FOLLOWS:

- 1. The Land Use Bylaw, being Bylaw 1P2007 of the City of Calgary, is hereby amended by deleting that portion of the Land Use District Map shown as shaded on Schedule "A" to this Bylaw and substituting therefor that portion of the Land Use District Map shown as shaded on Schedule "B" to this Bylaw, including any land use designation, or specific land uses and development guidelines contained in the said Schedule "B".
- 2. This Bylaw comes into force on the date it is passed.

**READ A FIRST TIME ON JUNE 11 2018** 

READ A SECOND TIME, AS AMENDED, ON JUNE 11 2018

READ A THIRD TIME, AS AMENDED, ON JUNE 11 2018

MAYOR \_

SIGNED ON JUNE 19 2018

ACTING/CITY CLERK

SIGNED ON JUNE 19 2018

# **SCHEDULE A**



## **SCHEDULE B**



#### DC DIRECT CONTROL DISTRICT

#### **Purpose**

- 1 This Direct Control District is intended to:
  - (a) provide for the *use* of Rowhouse Building; and
  - (b) remove **Secondary Suite** and **Backyard Suites** as allowable *uses*.

#### Compliance with Bylaw 1P2007

2 Unless otherwise specified, the rules and provisions of Parts 1, 2, 3 and 4 of Bylaw 1P2007 apply to this Direct Control District.

#### Reference to Bylaw 1P2007

Within this Direct Control District, a reference to a section of Bylaw 1P2007 is deemed to be a reference to the section as amended from time to time.

#### AMENDMENT LOC2018-0002/CPC2018-0462 BYLAW NUMBER 176D2018

#### **Permitted Uses**

- The *permitted uses* of the Residential Grade-Oriented Infill (R-CG) District of Bylaw 1P2007 are the *permitted uses