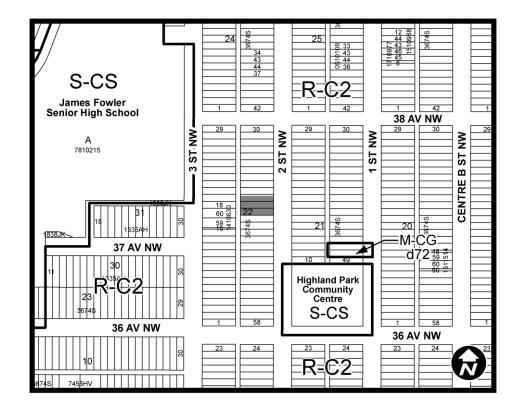

as amended;

# NOW, THEREFORE, THE COUNCIL OF THE CITY OF CALGARY ENACTS AS FOLLOWS:

- 1. The Land Use Bylaw, being Bylaw 1P2007 of the City of Calgary, is hereby amended by deleting that portion of the Land Use District Map shown as shaded on Schedule "A" to this Bylaw and substituting therefor that portion of the Land Use District Map shown as shaded on Schedule "B" to this Bylaw, including any land use designation, or specific land uses and development guidelines contained in the said Schedule "B".
- 2. This Bylaw comes into force on the date it is passed.

**READ A FIRST TIME ON JUNE 11 2018** 

READ A SECOND TIME, AS AMENDED, ON JUNE 11 2018

READ A THIRD TIME, AS AMENDED, ON JUNE 11 2018

MAYOR \_

SIGNED ON JUNE 19 2018

ACTING/CITY CLERK

SIGNED ON JUNE 19 2018

# **SCHEDULE A**



## **SCHEDULE B**



#### DC DIRECT CONTROL DISTRICT

#### **Purpose**

- 1 This Direct Control District is intended to:
  - (a) provide for the *use* of Rowhouse Building; and
  - (b) remove **Secondary Suite** and **Backyard Suites** as allowable *uses*.

#### Compliance with Bylaw 1P2007

2 Unless otherwise specified, the rules and provisions of Parts 1, 2, 3 and 4 of Bylaw 1P2007 apply to this Direct Control District.

#### Reference to Bylaw 1P2007

Within this Direct Control District, a reference to a section of Bylaw 1P2007 is deemed to be a reference to the section as amended from time to time.

#### AMENDMENT LOC2018-0002/CPC2018-0462 BYLAW NUMBER 176D2018

#### **Permitted Uses**

- The *permitted uses* of the Residential Grade-Oriented Infill (R-CG) District of Bylaw 1P2007 ar