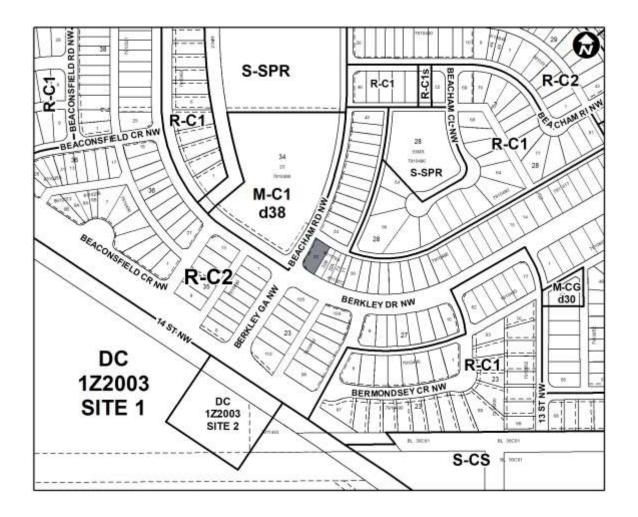

ent Act, R.S.A. 2000, c.M-26 as amended;

## NOW, THEREFORE, THE COUNCIL OF THE CITY OF CALGARY ENACTS AS **FOLLOWS:**

- 1. The Land Use Bylaw, being Bylaw 1P2007 of the City of Calgary, is hereby amended by deleting that portion of the Land Use District Map shown as shaded on Schedule "A" to this Bylaw and substituting therefor that portion of the Land Use District Map shown as shaded on Schedule "B" to this Bylaw, including any land use designation, or specific land uses and development guidelines contained in the said Schedule "B".
- 2. This Bylaw comes into force on the date it is passed.

READ A FIRST TIME ON DECEMBER 10, 2018

READ A SECOND TIME ON DECEMBER 10, 2018

READ A THIRD TIME ON DECEMBER 10, 2018

SIGNED ON DECEMBER 10, 2018

SIGNED ON DECEMBER 10, 2018

## **SCHEDULE A**



## **SCHEDULE B**



#### **DIRECT CONTROL DISTRICT**

## **Purpose**

- 1 This Direct Control District is intended to:
  - (a) accommodate a Child Care Service.

## Compliance with Bylaw 1P2007

2 Unless otherwise specified, the rules and provisions of Parts 1, 2, 3 and 4 of Bylaw 1P2007 apply to this Direct Control District.

# Reference to Bylaw 1P2007

Within this Direct Control District, a reference to a section of Bylaw 1P2007 is deemed to be a reference to the section as amended from time to time.

## AMENDMENT LOC2018-0105/CPC2018-1147 BYLAW NUMBER 288D2018

#### **Permitted Uses**

The **permitted uses** of the Residential – Contextual One / Two Dwelling (R-C2) District of Bylaw 1P2007 are the **permitted uses** in this Direct Control District.

## **Discretionary Uses**

- The