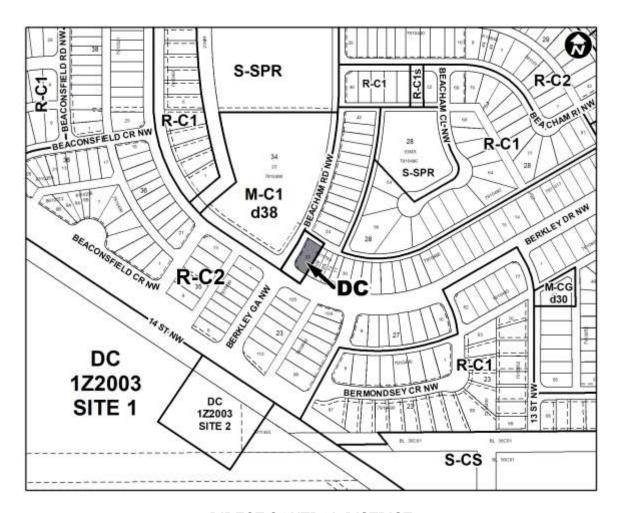

c.M-26 as amended;

## NOW, THEREFORE, THE COUNCIL OF THE CITY OF CALGARY ENACTS AS **FOLLOWS:**

- 1. The Land Use Bylaw, being Bylaw 1P2007 of the City of Calgary, is hereby amended by deleting that portion of the Land Use District Map shown as shaded on Schedule "A" to this Bylaw and substituting therefor that portion of the Land Use District Map shown as shaded on Schedule "B" to this Bylaw, including any land use designation, or specific land uses and development guidelines contained in the said Schedule "B".
- 2. This Bylaw comes into force on the date it is passed.

READ A FIRST TIME ON DECEMBER 10, 2018

READ A SECOND TIME ON DECEMBER 10, 2018

READ A THIRD TIME ON DECEMBER 10, 2018

SIGNED ON DECEMBER 10, 2018

SIGNED ON DECEMBER 10, 2018

## **SCHEDULE A**



## **SCHEDULE B**



#### **DIRECT CONTROL DISTRICT**

## **Purpose**

- 1 This Direct Control District is intended to:
  - (a) accommodate a Child Care Service.

## Compliance with Bylaw 1P2007

2 Unless otherwise specified, the rules and provisions of Parts 1, 2, 3 and 4 of Bylaw 1P2007 apply to this Direct Control District.

# Reference to Bylaw 1P2007

Within this Direct Control District, a reference to a section of Bylaw 1P2007 is deemed to be a reference to the section as amended from time to time.

## AMENDMENT LOC2018-0105/CPC2018-1147 BYLAW NUMBER 288D2018

#### **Permitted Uses**

The **permitted uses** of the Residential – Contextual One / Two Dwelling (R-C2) District of Bylaw 1P2007 are the **permitted uses** in this Direct Control District.

## **Discretionary Uses**

- The *discretionary uses*