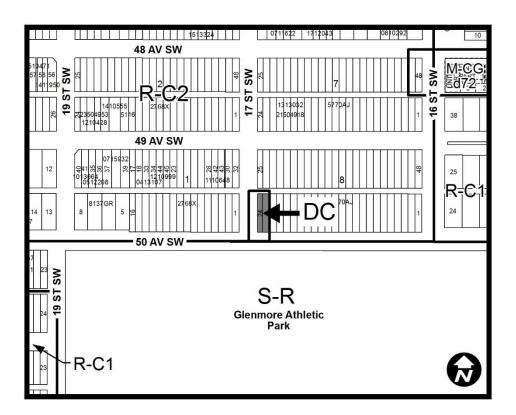

THEREFORE, THE COUNCIL OF THE CITY OF CALGARY ENACTS AS FOLLOWS:

- 1. The Land Use Bylaw, being Bylaw 1P2007 of the City of Calgary, is hereby amended by deleting that portion of the Land Use District Map shown as shaded on Schedule "A" to this Bylaw and substituting therefor that portion of the Land Use District Map shown as shaded on Schedule "B" to this Bylaw, including any land use designation, or specific land uses and development guidelines contained in the said Schedule "B".
- 2. This Bylaw comes into force on the date it is passed.

READ A FIRST TIME ON MARCH 19 2018

READ A SECOND TIME, AS AMENDED, ON MARCH 19 2018

READ A THIRD TIME, AS AMENDED, ON MARCH 19 2018

MAYOR

SIGNED ON APRIL 10 2018

ACTING CITY CLERK

SIGNED ON APRIL 10 2018

# **SCHEDULE A**



### **SCHEDULE B**



#### DC DIRECT CONTROL DISTRICT

#### **Purpose**

- **1.** This Direct Control District is intended to:
  - a) provide for the use of Rowhouse Building; and
  - b) remove Secondary Suite and Backyard Suites as allowable uses.

#### Compliance with Bylaw 1P2007

**2** Unless otherwise specified, the rules and provisions of Parts 1, 2, 3 and 4 of Bylaw 1P2007 apply to this Direct Control District.

## Reference to Bylaw 1P2007

Within this Direct Control District, a reference to a section of Bylaw 1P2007 is deemed to be a reference to the section as amended from time to time.

#### **Permitted Uses**

- The *permitted uses* of the Residential Grade-Oriented Infill (R-CG) District of Bylaw 1P2007 are the *permitted uses* in this Direct Control District with the exclusion of:
  - a) Seconda