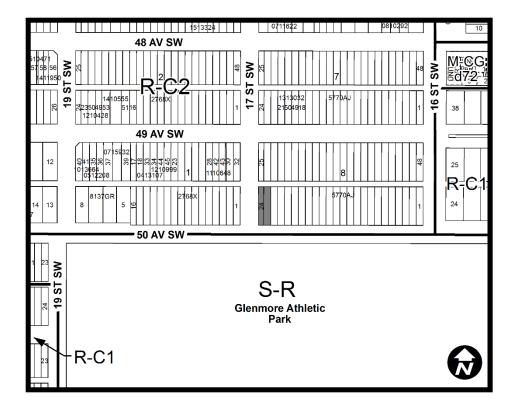

26 as amended;

# NOW, THEREFORE, THE COUNCIL OF THE CITY OF CALGARY ENACTS AS FOLLOWS:

- 1. The Land Use Bylaw, being Bylaw 1P2007 of the City of Calgary, is hereby amended by deleting that portion of the Land Use District Map shown as shaded on Schedule "A" to this Bylaw and substituting therefor that portion of the Land Use District Map shown as shaded on Schedule "B" to this Bylaw, including any land use designation, or specific land uses and development guidelines contained in the said Schedule "B".
- 2. This Bylaw comes into force on the date it is passed.

READ A FIRST TIME ON MARCH 19 2018

READ A SECOND TIME, AS AMENDED, ON MARCH 19 2018

READ A THIRD TIME, AS AMENDED, ON MARCH 19 2018

MAYOR

SIGNED ON APRIL 10 2018

ACTING CITY CLERK

SIGNED ON APRIL 10 2018

# **SCHEDULE A**



### **SCHEDULE B**



#### DC DIRECT CONTROL DISTRICT

#### **Purpose**

- **1.** This Direct Control District is intended to:
  - a) provide for the use of Rowhouse Building; and
  - b) remove Secondary Suite and Backyard Suites as allowable uses.

#### Compliance with Bylaw 1P2007

**2** Unless otherwise specified, the rules and provisions of Parts 1, 2, 3 and 4 of Bylaw 1P2007 apply to this Direct Control District.

## Reference to Bylaw 1P2007

Within this Direct Control District, a reference to a section of Bylaw 1P2007 is deemed to be a reference to the section as amended from time to time.

#### **Permitted Uses**

- The *permitted uses* of the Residential Grade-Oriented Infill (R-CG) District of Bylaw 1P2007 are the *permitted uses* in this Direct Control District with the exclus