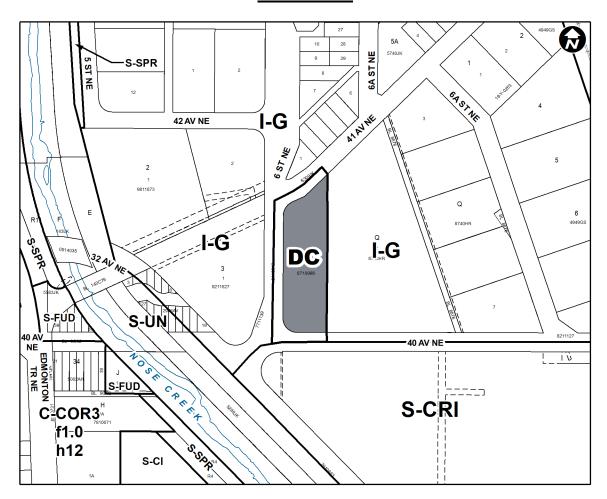

Calgary;

**AND WHEREAS** Council has held a public hearing as required by Section 692 of the *Municipal Government Act*, R.S.A. 2000, c.M-26 as amended;

# NOW, THEREFORE, THE COUNCIL OF THE CITY OF CALGARY ENACTS AS FOLLOWS:

- 1. The Land Use Bylaw, being Bylaw 1P2007 of the City of Calgary, is hereby amended by amending that portion of the Land Use District Map shown as shaded on Schedule "A" to this Bylaw, including any land use designation, or specific land uses and development guidelines contained in the said Schedule "A".
- 2. This Bylaw comes into force on the date it is passed.

READ A FIRST TIME ON MAY 27, 2019

READ A SECOND TIME ON MAY 27, 2019

READ A THIRD TIME ON MAY 27, 2019

MAYOR

**SIGNED ON MAY 27, 2019** 

ACTING CITY CLERK

SIGNED ON MAY 27, 2019

# **SCHEDULE A**



## **DIRECT CONTROL DISTRICT**

#### **Purpose**

- 1 This Direct Control District is intended to:
  - (a) allow the additional **use** of **Place of Worship Large**.

# **Compliance with Bylaw 1P2007**

Unless otherwise specified, the rules and provisions of Parts 1, 2, 3 and 4 of Bylaw 1P2007 apply to this Direct Control District.

# Reference to Bylaw 1P2007

Within this Direct Control District, a reference to a section of Bylaw 1P2007 is deemed to be a reference to the section as amended from time to time.

## AMENDMENT LOC2019-0010/CPC2019-0433 BYLAW NUMBER 114D2019

#### **Permitted Uses**

The **permitted uses** of the Industrial – Commercial (I-C) District of Bylaw 1P2007 are the **permitted uses** in this Direct Control District.

### **Discretionary Uses**

- The *discretionary