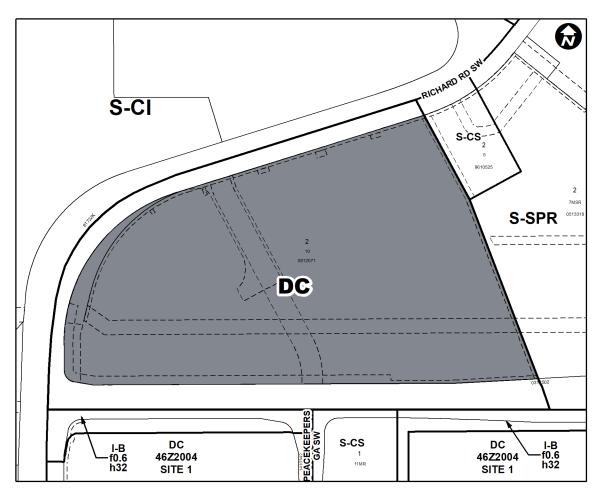

#### **SCHEDULE A**

#### **Building Height**

- 8 (1) Unless otherwise referenced in subsection 8(2), the maximum *building height* is 16.0 metres.
  - (2) The maximum *building height* for the areas identified on Schedule B is 40.0 metres.

# SCHEDULE B 16m Max. Height 40m Max. Height OT \$ Subject Site 40m Max. Height Mt Royal Gate SW Peacekeepers Gate SW SCHEDULE B Richard Rd SW 40m Max. Height me0.58 16m Max. Height WG1:16