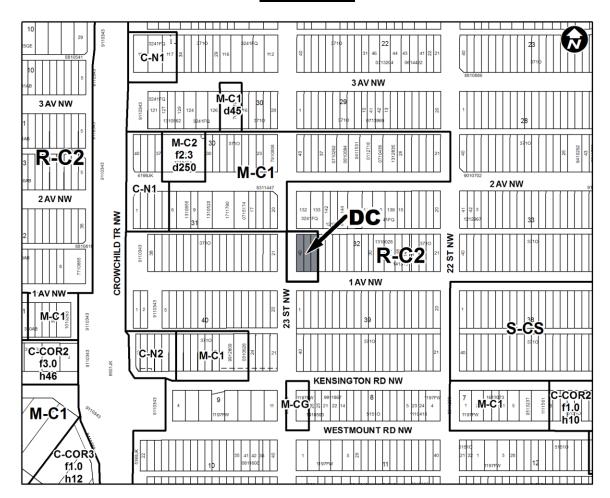

ENACTS AS FOLLOWS:

- 1. The Land Use Bylaw, being Bylaw 1P2007 of the City of Calgary, is hereby amended by deleting that portion of the Land Use District Map shown as shaded on Schedule "A" to this Bylaw and substituting therefor that portion of the Land Use District Map shown as shaded on Schedule "B" to this Bylaw, including any land use designation, or specific land uses and development guidelines contained in the said Schedule "B".
- 2. This Bylaw comes into force on the date it is passed.

READ A FIRST TIME ON JANUARY 14, 2019

READ A SECOND TIME ON JANUARY 14, 2019

READ A THIRD TIME ON JANUARY 14, 2019

MAYOR SIGNED ON JANUARY 14, 2019

ACTING CITY CLERK

SIGNED ON JANUARY 14, 2019

# AMENDMENT LOC2018-0217/CPC2018-1295 BYLAW NUMBER 14D2019

# **SCHEDULE A**



## **SCHEDULE B**



## **DIRECT CONTROL DISTRICT**

#### **Purpose**

- 1 This Direct Control District is intended to:
  - (a) accommodate an Office use.

## Compliance with Bylaw 1P2007

2 Unless otherwise specified, the rules and provisions of Parts 1, 2, 3 and 4 of Bylaw 1P2007 apply to this Direct Control District.

## Reference to Bylaw 1P2007

Within this Direct Control District, a reference to a section of Bylaw 1P2007 is deemed to be a reference to the section as amended from time to time.

# AMENDMENT LOC2018-0217/CPC2018-1295 BYLAW NUMBER 14D2019

#### **Permitted Uses**

The *permitted uses* of the Residential – Contextual One / Two Dwelling (R-C2) District of Bylaw 1P2007 are the *permitted uses* in this Direct Control District.

# **Discretionary Uses**

- The *discretionary uses* of the Reside