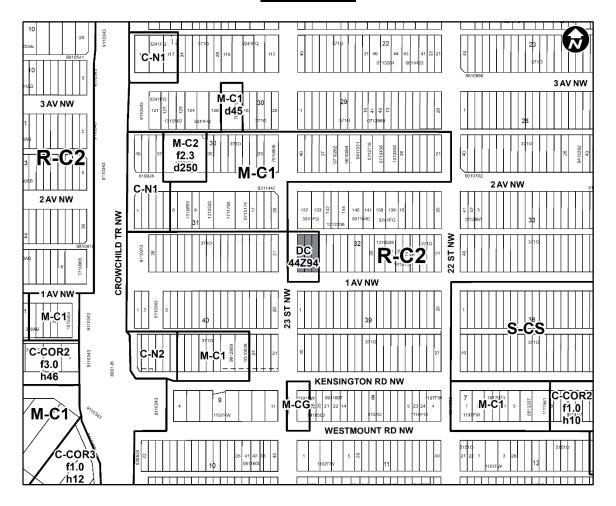

THE CITY OF CALGARY ENACTS AS FOLLOWS:

- 1. The Land Use Bylaw, being Bylaw 1P2007 of the City of Calgary, is hereby amended by deleting that portion of the Land Use District Map shown as shaded on Schedule "A" to this Bylaw and substituting therefor that portion of the Land Use District Map shown as shaded on Schedule "B" to this Bylaw, including any land use designation, or specific land uses and development guidelines contained in the said Schedule "B".
- 2. This Bylaw comes into force on the date it is passed.

READ A FIRST TIME ON JANUARY 14, 2019

READ A SECOND TIME ON JANUARY 14, 2019

READ A THIRD TIME ON JANUARY 14, 2019

MAYOR SIGNED ON JANUARY 14, 2019

ACTING CITY CLERK

SIGNED ON JANUARY 14, 2019

# AMENDMENT LOC2018-0217/CPC2018-1295 BYLAW NUMBER 14D2019

# **SCHEDULE A**



## **SCHEDULE B**



## **DIRECT CONTROL DISTRICT**

#### **Purpose**

- 1 This Direct Control District is intended to:
  - (a) accommodate an Office use.

## Compliance with Bylaw 1P2007

2 Unless otherwise specified, the rules and provisions of Parts 1, 2, 3 and 4 of Bylaw 1P2007 apply to this Direct Control District.

## Reference to Bylaw 1P2007

Within this Direct Control District, a reference to a section of Bylaw 1P2007 is deemed to be a reference to the section as amended from time to time.

# AMENDMENT LOC2018-0217/CPC2018-1295 BYLAW NUMBER 14D2019

#### **Permitted Uses**

The *permitted uses* of the Residential – Contextual One / Two Dwelling (R-C2) District of Bylaw 1P2007 are the *permitted uses* in this Direct Control District.

# **Discretionary Uses**

- The *discretionar